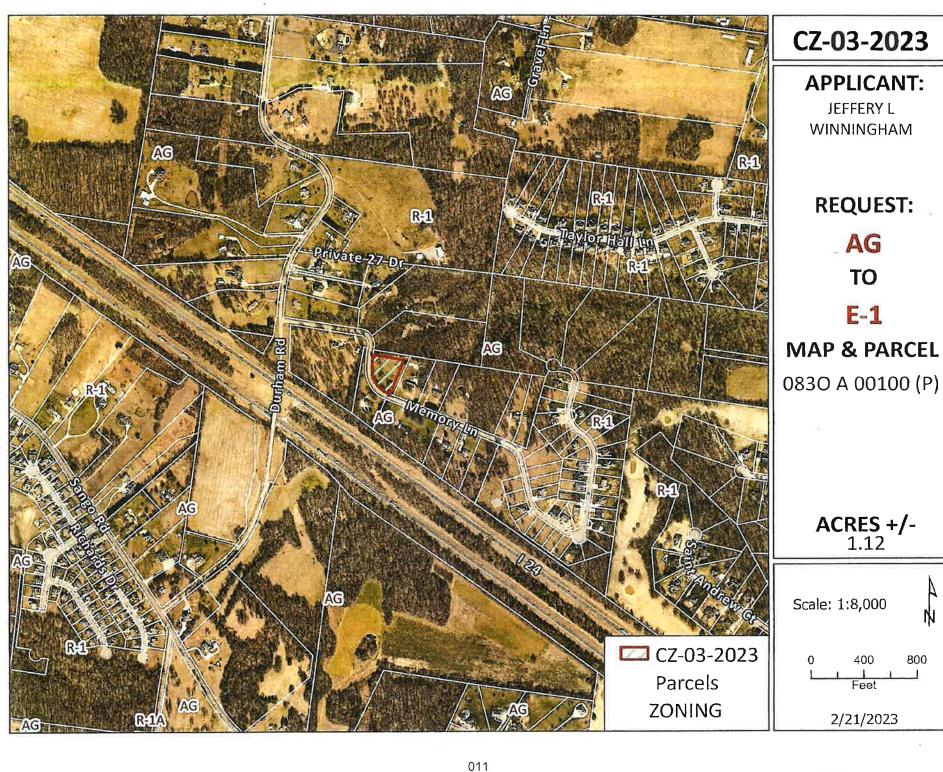

#### **ZONING RESOLUTIONS**

CZ-3-2023 Application of Jeffrey L. Winningham from AG to E-1

District has been submitted by Jeffrey L Winningham and

WHEREAS, said property is identified as County Tax Map 083O, parcel A 001.00 (p/o), containing 1.12 +/- acres, situated in Civil District 13, located A portion of a parcel fronting on the northeast frontage of Memory Ln., 255 +/- feet along Memory Ln., east of the Memory Ln. & Durham Rd. intersection.; and

to

CASE NUMBER: CZ-3-2023

Applicant: Jeffrey L Winningham

Location: A portion of a parcel fronting on the northeast frontage of Memory Ln., 255 +/- feet along

Memory Ln., east of the Memory Ln. & Durham Rd. intersection.

Request:

AG Agricultural District

E-1 Single-Family Estate District

County Commission District: 15

STAFF RECOMMENDATION: APPROVAL

PLANNING COMMISSION RECOMMENDATION: APPROVAL

#### **GENERAL INFORMATION**

**TAX PLAT:** <u>0830</u>

**PARCEL(S):** A 001.00 (p/o)

ACREAGE TO BE REZONED: 1.12 +/-

PRESENT ZONING: AG

**PROPOSED ZONING:** E-1

**EXTENSION OF ZONING** 

**CLASSIFICATION:** NO

PROPERTY LOCATION: A portion of a parcel fronting on the northeast frontage of Memory Ln., 255 +/- feet along

Memory Ln., east of the Memory Ln. & Durham Rd. intersection.

CITY COUNCIL WARD:

**COUNTY COMMISSION DISTRICT: 15** 