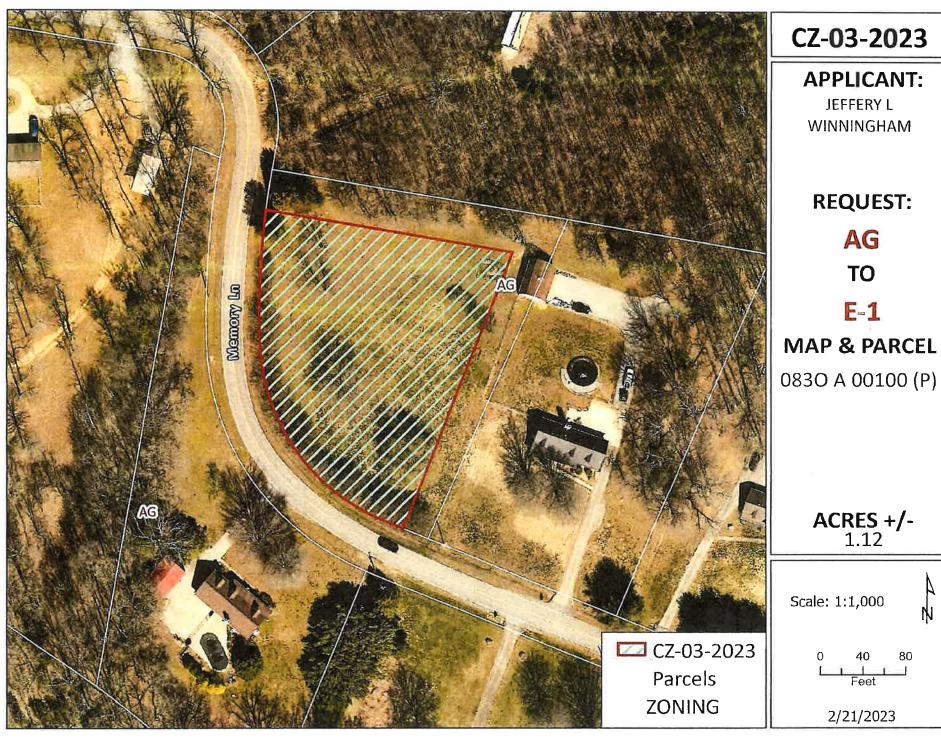

District has been submitted by Jeffrey L Winningham and

WHEREAS, said property is identified as County Tax Map 083O, parcel A 001.00 (p/o), containing 1.12 +/- acres, situated in Civil District 13, located A portion of a parcel fronting on the northeast frontage of Memory Ln., 255 +/- feet along Memory Ln., east of the Memory Ln. & Durham Rd. intersection.; and

WHEREAS, said property is described as follows:

COMMENCING AT A 1/2" IRON PIN FOUND IN THE EAST RIGHT OF WAY LINE OF MEMORY LANE, SAID IRON PIN BEING THE ORIGINAL NORTHWEST CORNER OF THE LOT 1, AS SHOWN IN PLAT BOOK 12, PAGE 92; THENCE WITH SAID RIGHT OF WAY LINES 07°04'36" WA DISTANCE OF 25.00 FEET TO A 1/2" IRON PIN SET, SAID IRON PIN SET BEING THE TRUE POINT OF BEGINNING; THENCE LEAVING SAID RIGHT OF WAY LINE ALONG AND ACROSS THE PARENT TRACT, AS FOLLOWS: S 80'18'06" E A DISTANCE OF 235.18 FEET TO A 1/2" IRON PIN SET; THENCE S 19'15'07" WA DISTANCE OF 279.72 FEET TO A 1/2" IRON PIN SET IN THE NORTH RIGHT OF WAY LINE OF SAID MEMORY LANE; THENCE WITH SAID RIGHT OF WAY LINE, AS FOLLOWS: N 67'33'35" WA DISTANCE OF 26.38 FEET TO A 5/8" IRON PIN FOUND; THENCE WITH A CURVE TURNING TO THE RIGHT WITH AN ARC LENGTH OF 265.27 FEET, WITH A RADIUS OF 203.09 FEET, WITH A CHORD BEARING OF N 30'29'50" W, WITH A CHORD LENGTH OF 246.81 FEET TO A 5/8" IRON PIN FOUND; THENCE N 07'04'36" E A DISTANCE OF 81.58 FEET TO THE POINT OF BEGINNING, HAVING AN AREA OF 48606.6 SQUARE FEET, 1.12 ACRES, MORE OR LESS.

CIVIL DISTRICT: 5

DESCRIPTION OF PROPERTY: A portion of an undeveloped lot.

APPLICANT'S STATEMENT To shift property line so the shed/garage can remain with Lot 2. FOR PROPOSED USE:

GROWTH PLAN AREA:

PGA

PLANNING AREA: Sango