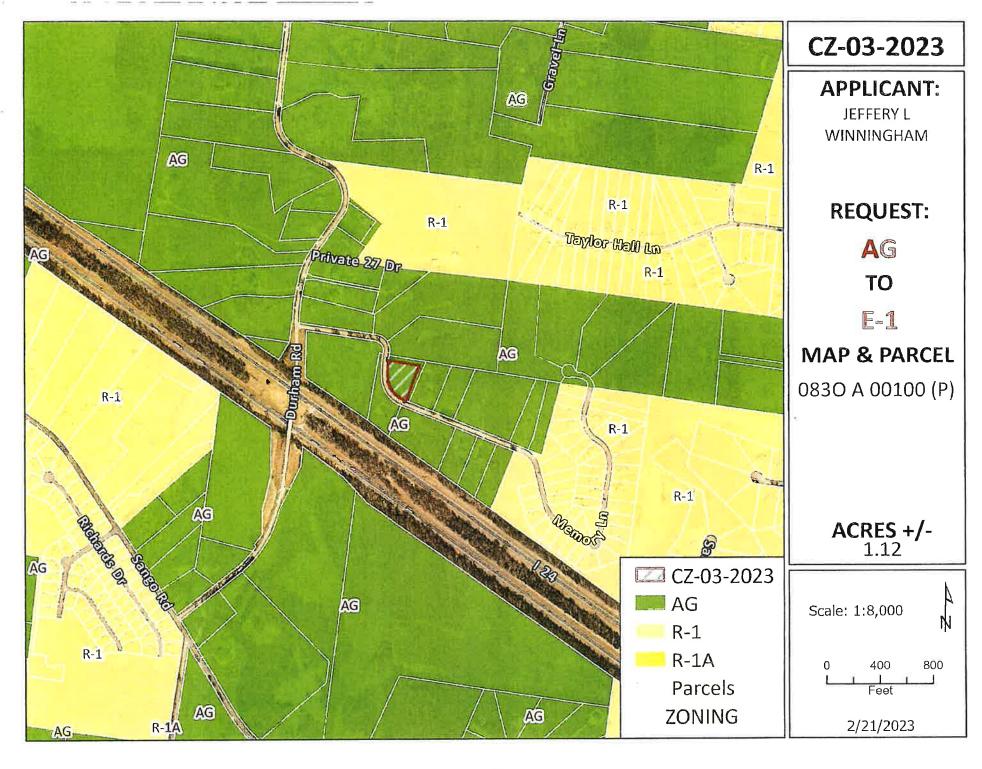

#### **ZONING RESOLUTIONS**

CZ-3-2023 Application of Jeffrey L. Winningham from AG to E-1

District has been submitted by Jeffrey L Winningham and

WHEREAS, said property is identified as County Tax Map 083O, parcel A 001.00 (p/o), containing 1.12 +/- acres, situated in Civil District 13, located A portion of a parcel fronting on the northeast frontage of Memory Ln., 255 +/- feet along Memory Ln., east of the Memory Ln. & Durham Rd. intersection.; and

to

CASE NUMBER: CZ-3-2023

Applicant: Jeffrey L Winningham

Location: A portion of a parcel fronting on the northeast frontage of Memory Ln., 255 +/- feet along

Memory Ln., east of the Memory Ln. & Durham Rd. intersection.

Request:

AG Agricultural District

E-1 Single-Family Estate District

County Commission District: 15

STAFF RECOMMENDATION: APPROVAL

PLANNING COMMISSION RECOMMENDATION: APPROVAL

#### **GENERAL INFORMATION**

**TAX PLAT:** <u>0830</u>

**PARCEL(S):** A 001.00 (p/o)

ACREAGE TO BE REZONED: 1.12 +/-

PRESENT ZONING: AG

**PROPOSED ZONING:** E-1

**EXTENSION OF ZONING** 

**CLASSIFICATION:** NO