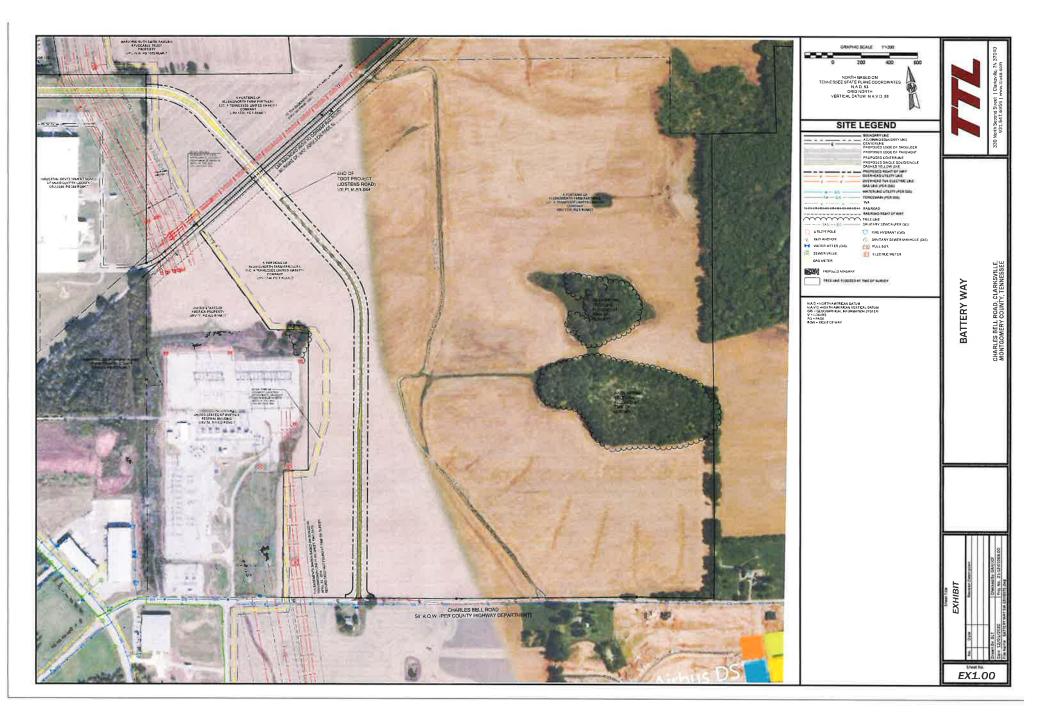

#### RESOLUTION AUTHORIZING TDOT ASSISTANCE IN CONSTRUCTION AND COMPLETION OF A DEDICATED ROAD TO THE LG CHEM SITE KNOWN AS BATTERY WAY

WHEREAS, Montgomery County, Tennessee, is vitally interested in the economic welfare of its citizens and wishes to provide the necessary leadership to enhance this area's capabilities for growth and development; and

WHEREAS, LG Chem plans to construct a manufacturing facility in Montgomery County, Tennessee; and

WHEREAS, the construction of an industrial road will serve said proposed plant and other supporting industries and is necessary and vital to the successful completion of this project and the future economic well-being of this area; and

WHEREAS, the road will connect Industrial Boulevard and Charles Bell Road and will be dedicated to Montgomery County, Tennessee; and

WHEREAS, the Industrial Development Board will be required to pay for the civil and environmental engineering and inspections of the road while under construction; and