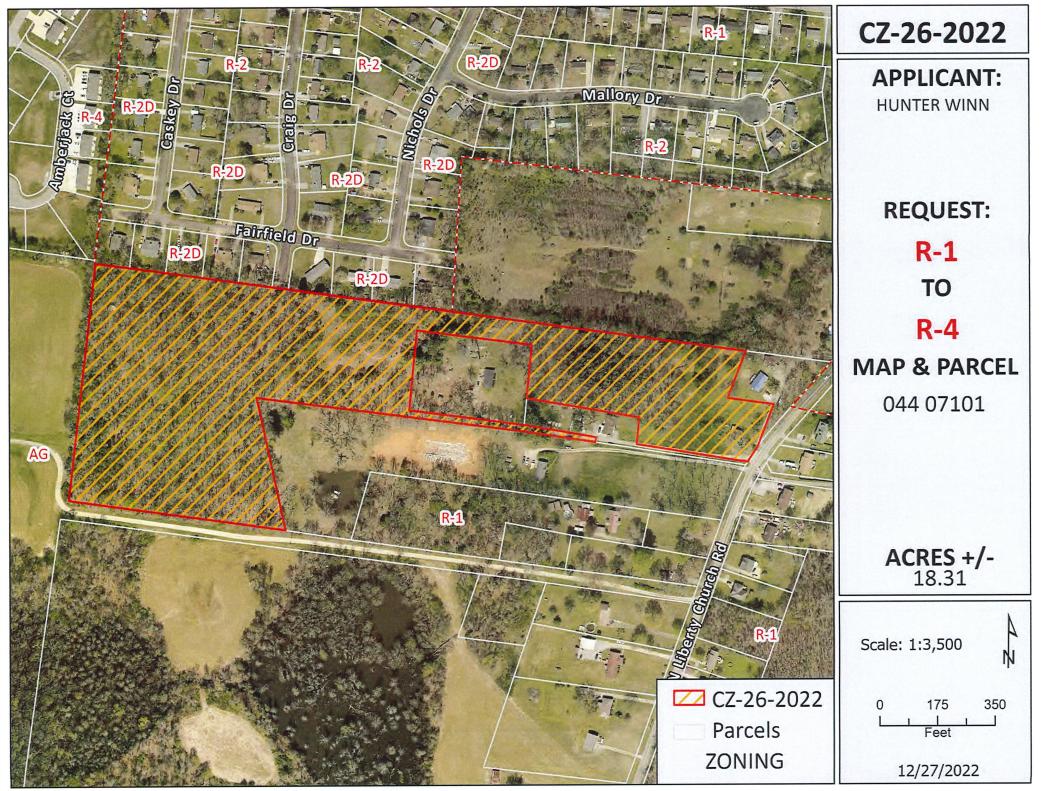

#### CZ-26-2022

#### RESOLUTION OF THE MONTGOMERY COUNTY BOARD OF COMMISSIONERS AMENDING THE ZONE CLASSIFICATION OF THE PROPERTY OF HUNTER WINN VERNON WEAKLEY

WHEREAS, an application for a zone change from R-1 Single-Family Residential District to R-4 Multiple-

Family Residential District has been submitted by Hunter Winn Vernon Weakley and

WHEREAS, said property is identified as County Tax Map 044, parcel 071.01, containing 18.31 +/- acres, situated in Civil District 13, located A property fronting on the N. Liberty Church Rd. 545 +/- feet south of the N. Liberty Church Rd. & Sunshine Dr. intersection & also fronting on the south terminus of Craig Dr.; and

CASE NUMBER: CZ-26-2022 Applicant: Hunter Winn Vernon Weakley

Location: A property fronting on the N. Liberty Church Rd. 545 +/- feet south of the N. Liberty Church Rd. & Sunshine Dr. intersection & also fronting on the south terminus of Craig Dr.

Request:R-1 Single-Family Residential DistricttoR-4 Multiple-Family Residential DistrictCounty Commission District:11STAFF RECOMMENDATION:DISAPPROVALPLANNING COMMISSION RECOMMENDATION:APPROVAL

# **GENERAL INFORMATION**

| TAX PLAT:                              | <u>044</u>                                                                                       | <b>PARCEL(S):</b> <u>071.01</u> |                   |
|----------------------------------------|--------------------------------------------------------------------------------------------------|---------------------------------|-------------------|
| ACREAGE TO BE REZONED:                 | <u>18.31 +/-</u>                                                                                 |                                 |                   |
| <b>PRESENT ZONING:</b>                 | <u>R-1</u>                                                                                       |                                 |                   |
| <b>PROPOSED ZONING:</b>                | <u>R-4</u>                                                                                       |                                 |                   |
| EXTENSION OF ZONING<br>CLASSIFICATION: | <u>NO</u>                                                                                        |                                 |                   |
| <b>PROPERTY LOCATION:</b>              | <u>A property fronting on the N. L</u><br><u>Church Rd. &amp; Sunshine Dr. int</u><br><u>Dr.</u> |                                 |                   |
| CITY COUNCIL WARD:                     | COUNTY COMMISSI                                                                                  | ON DISTRICT: 11                 | CIVIL DISTRICT: 3 |

**DESCRIPTION OF PROPERTY:** <u>An irregular shaped tract with a single family structure onsite.</u>

APPLICANT'S STATEMENT Back of property coming off of Craig Dr./Appleton Dr. FOR PROPOSED USE:

**GROWTH PLAN AREA:** 