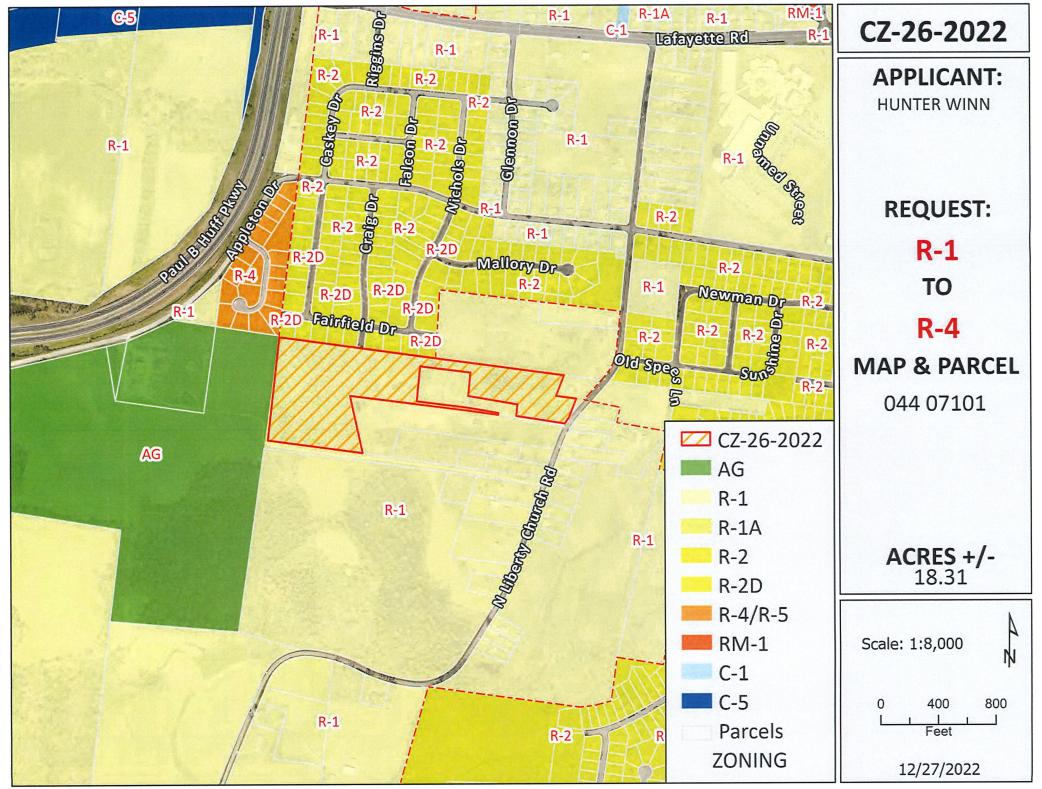

#### CZ-26-2022

#### RESOLUTION OF THE MONTGOMERY COUNTY BOARD OF COMMISSIONERS AMENDING THE ZONE CLASSIFICATION OF THE PROPERTY OF HUNTER WINN VERNON WEAKLEY

WHEREAS, an application for a zone change from R-1 Single-Family Residential District to R-4 Multiple-

Family Residential District has been submitted by Hunter Winn Vernon Weakley and

WHEREAS, said property is identified as County Tax Map 044, parcel 071.01, containing 18.31 +/- acres, situated in Civil District 13, located A property fronting on the N. Liberty Church Rd. 545 +/- feet south of the N. Liberty Church Rd. & Sunshine Dr. intersection & also fronting on the south terminus of Craig Dr.; and

CASE NUMBER: CZ-26-2022 Applicant: Hunter Winn Vernon Weakley

Location: A property fronting on the N. Liberty Church Rd. 545 +/- feet south of the N. Liberty Church Rd. & Sunshine Dr. intersection & also fronting on the south terminus of Craig Dr.

Request:R-1 Single-Family Residential DistricttoR-4 Multiple-Family Residential DistrictCounty Commission District:11STAFF RECOMMENDATION:DISAPPROVALPLANNING COMMISSION RECOMMENDATION:APPROVAL

# **GENERAL INFORMATION**

| TAX PLAT:                              | <u>044</u>                                                                                       | <b>PARCEL(S):</b> <u>071.01</u> |                   |
|----------------------------------------|--------------------------------------------------------------------------------------------------|---------------------------------|-------------------|
| ACREAGE TO BE REZONED:                 | <u>18.31 +/-</u>                                                                                 |                                 |                   |
| <b>PRESENT ZONING:</b>                 | <u>R-1</u>                                                                                       |                                 |                   |
| <b>PROPOSED ZONING:</b>                | <u>R-4</u>                                                                                       |                                 |                   |
| EXTENSION OF ZONING<br>CLASSIFICATION: | <u>NO</u>                                                                                        |                                 |                   |
| <b>PROPERTY LOCATION:</b>              | <u>A property fronting on the N. L</u><br><u>Church Rd. &amp; Sunshine Dr. int</u><br><u>Dr.</u> |                                 |                   |
| CITY COUNCIL WARD:                     | COUNTY COMMISSI                                                                                  | ON DISTRICT: 11                 | CIVIL DISTRICT: 3 |