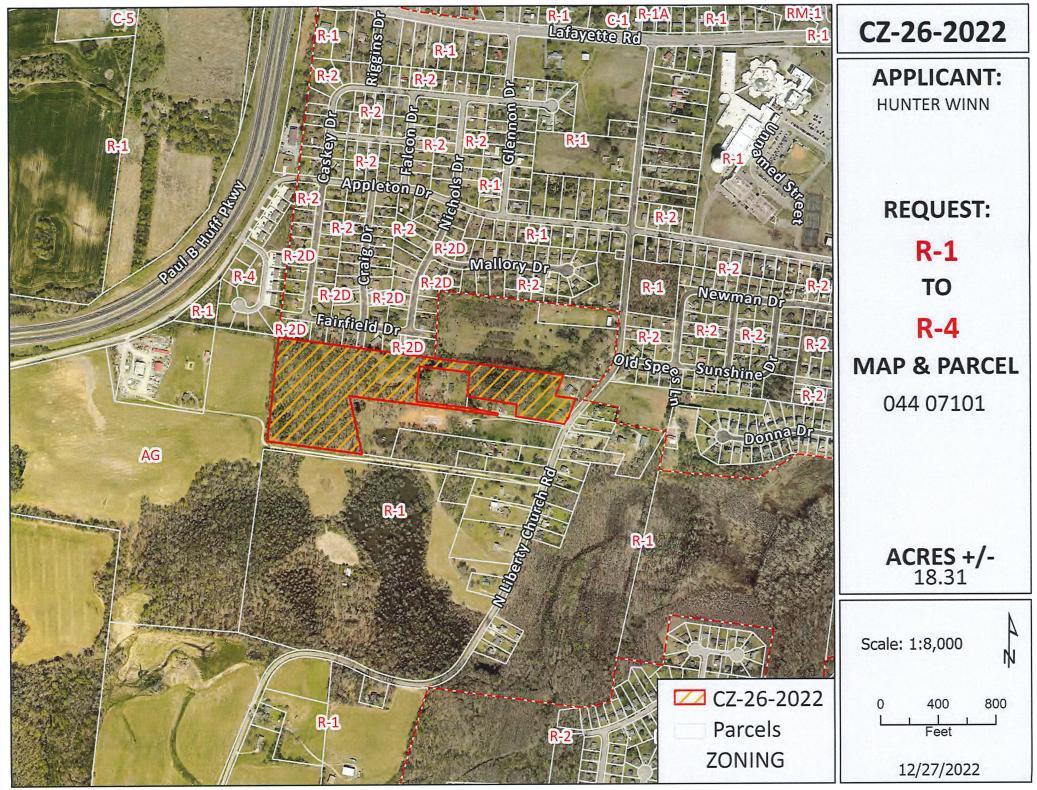

#### CZ-26-2022

#### RESOLUTION OF THE MONTGOMERY COUNTY BOARD OF COMMISSIONERS AMENDING THE ZONE CLASSIFICATION OF THE PROPERTY OF HUNTER WINN VERNON WEAKLEY

WHEREAS, an application for a zone change from R-1 Single-Family Residential District to R-4 Multiple-

Family Residential District has been submitted by Hunter Winn Vernon Weakley and

WHEREAS, said property is identified as County Tax Map 044, parcel 071.01, containing 18.31 +/- acres, situated in Civil District 13, located A property fronting on the N. Liberty Church Rd. 545 +/- feet south of the N. Liberty Church Rd. & Sunshine Dr. intersection & also fronting on the south terminus of Craig Dr.; and

CASE NUMBER: CZ-26-2022 Applicant: Hunter Winn Vernon Weakley

Location: A property fronting on the N. Liberty Church Rd. 545 +/- feet south of the N. Liberty Church Rd. & Sunshine Dr. intersection & also fronting on the south terminus of Craig Dr.

Request:R-1 Single-Family Residential DistricttoR-4 Multiple-Family Residential DistrictCounty Commission District:11STAFF RECOMMENDATION:DISAPPROVALPLANNING COMMISSION RECOMMENDATION:APPROVAL

# **GENERAL INFORMATION**

| TAX PLAT:                              | <u>044</u>                                                                                       | <b>PARCEL(S):</b> <u>071.01</u> |                   |
|----------------------------------------|--------------------------------------------------------------------------------------------------|---------------------------------|-------------------|
| ACREAGE TO BE REZONED:                 | <u>18.31 +/-</u>                                                                                 |                                 |                   |
| <b>PRESENT ZONING:</b>                 | <u>R-1</u>                                                                                       |                                 |                   |
| <b>PROPOSED ZONING:</b>                | <u>R-4</u>                                                                                       |                                 |                   |
| EXTENSION OF ZONING<br>CLASSIFICATION: | <u>NO</u>                                                                                        |                                 |                   |
| <b>PROPERTY LOCATION:</b>              | <u>A property fronting on the N. L</u><br><u>Church Rd. &amp; Sunshine Dr. int</u><br><u>Dr.</u> |                                 |                   |
| CITY COUNCIL WARD:                     | COUNTY COMMISSI                                                                                  | ON DISTRICT: 11                 | CIVIL DISTRICT: 3 |