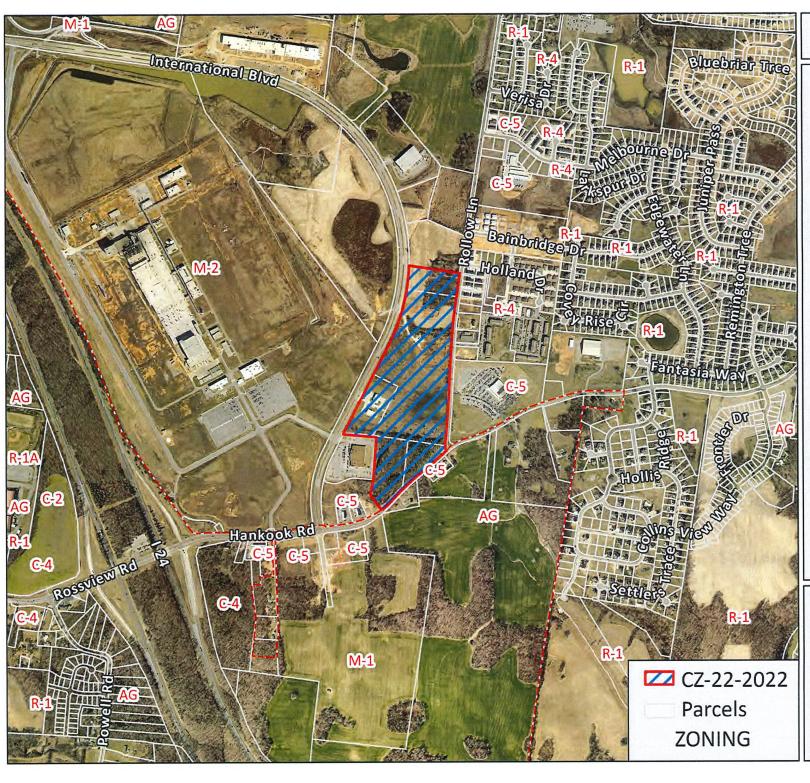

WHEREAS, said property is identified as County Tax Map 039, parcel 020.00, 021.00, 021.01, 021.02, containing 63.5 +/- acres, situated in Civil District 13, located Property located north of Rossview Rd, East of International Blvd. & west of Rollow Ln.; and

**EXTENSION OF ZONING** 

**CLASSIFICATION:** YES

PROPERTY LOCATION: Property located north of Rossview Rd, East of International Blvd. & west of Rollow Ln.

CITY COUNCIL WARD: COUNTY COMMISSION DISTRICT: 19 CIVIL DISTRICT: 6