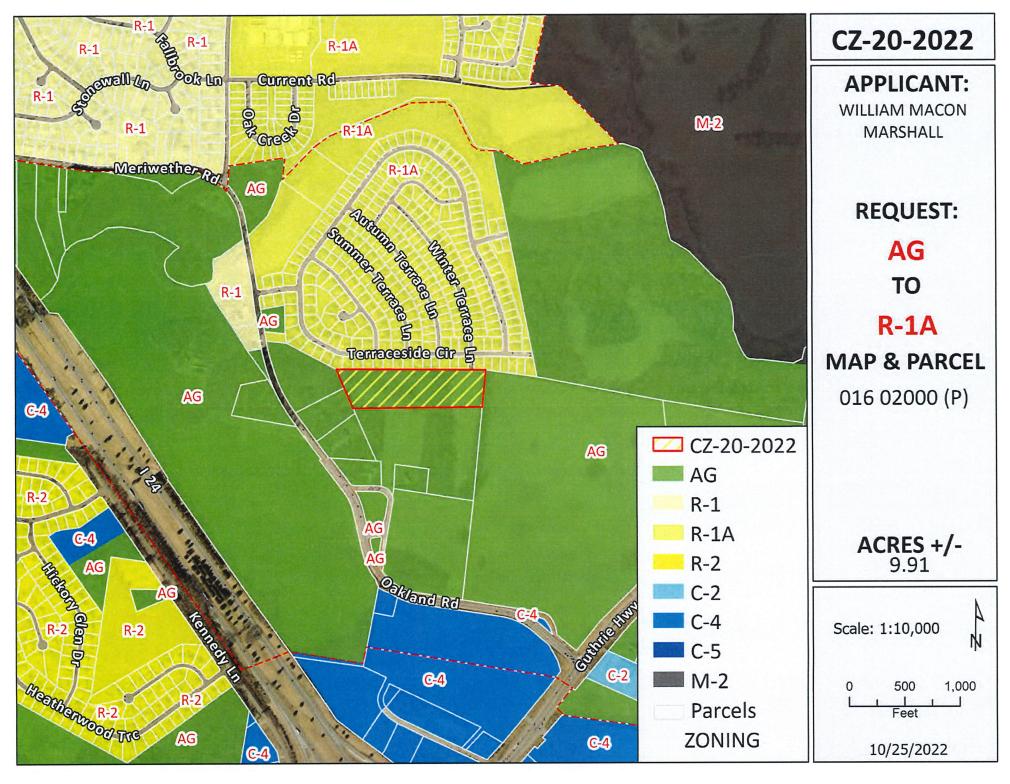

CASE NUMBER: CZ-20-2022

Applicant: William Macon Marshall

Location: A portion of a tract located south of Terraceside Cir. at the southern terminus of Winter

Terrace Ln.

Request: AG Agricultural District to

R-1A Single-Family Residential District

County Commission District: 19

STAFF RECOMMENDATION: DISAPPROVAL

PLANNING COMMISSION RECOMMENDATION: DISAPPROVAL

\*\*\*\*\*\*\*\*\*\*\*\*\*\*\*\*\*\*\*\*\*\*\*\*\*\*\*\*

**TAX PLAT:** 016

**PARCEL(S):** 020.00

**ACREAGE TO BE REZONED:** 9.91 +/-

PRESENT ZONING: AG

**PROPOSED ZONING:** R-1A

**EXTENSION OF ZONING** 

PROPERTY LOCATION:

**CLASSIFICATION:** YES

A portion of a tract located south of Terraceside Cir. at the southern terminus of Winter

Terrace Ln.

**CITY COUNCIL WARD:** 

**COUNTY COMMISSION DISTRICT: 19** 

**CIVIL DISTRICT: 2** 

**DESCRIPTION OF PROPERTY:** A portion of a tract with rolling hills currently being row cropped.