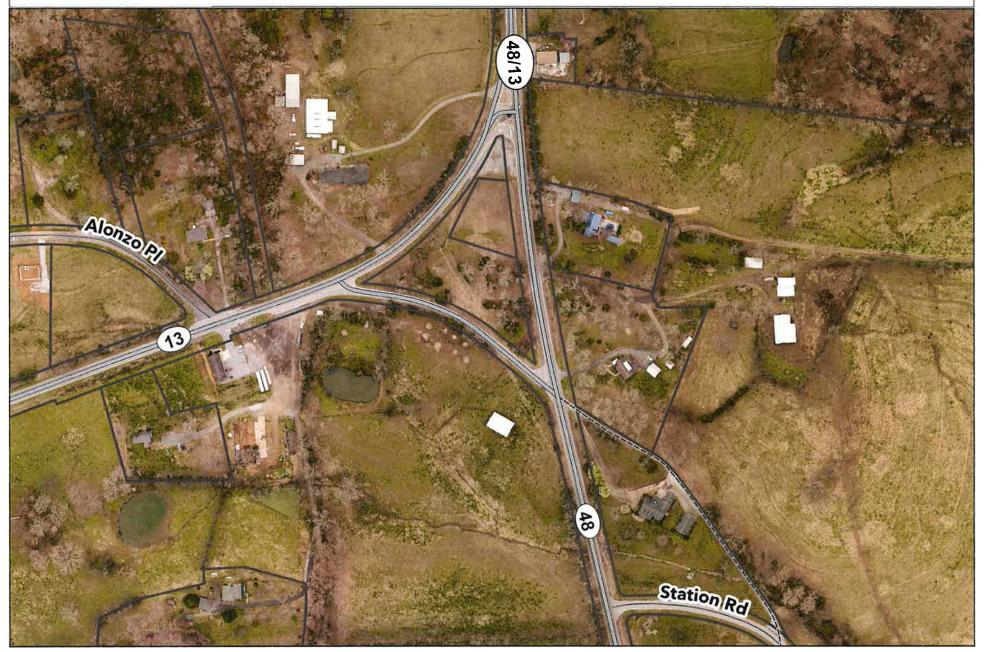

WHEREAS, the intersection of Highway 12 / Excell Road, Hickory Point Road, and East Old Ashland City Road has become a major safety concern due to increased traffic amounts along these roads combined with poor intersection configuration and needs to be re-designed; and