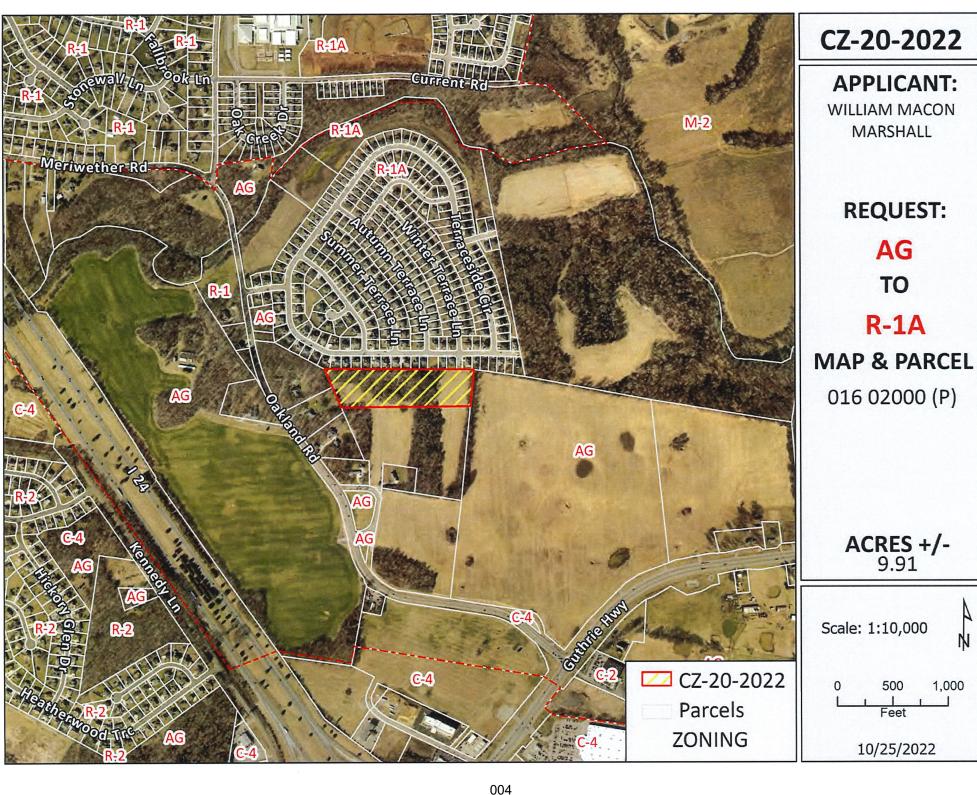

CASE NUMBER: CZ-20-2022

Applicant: William Macon Marshall

Location: A portion of a tract located south of Terraceside Cir. at the southern terminus of Winter

Terrace Ln.

Request: AG Agricultural District to

R-1A Single-Family Residential District

County Commission District: 19

STAFF RECOMMENDATION: DISAPPROVAL

PLANNING COMMISSION RECOMMENDATION: DISAPPROVAL

\*\*\*\*\*\*\*\*\*\*\*\*\*\*\*\*\*\*\*\*\*\*\*\*\*\*\*\*

**TAX PLAT:** 016

**PARCEL(S):** 020.00

**ACREAGE TO BE REZONED:** 9.91 +/-

PRESENT ZONING: AG

**PROPOSED ZONING:** R-1A

**EXTENSION OF ZONING** 

PROPERTY LOCATION:

**CLASSIFICATION:** YES

A portion of a tract located south of Terraceside Cir. at the southern terminus of Winter

Terrace Ln.

**CITY COUNCIL WARD:** 

**COUNTY COMMISSION DISTRICT: 19** 

**CIVIL DISTRICT: 2** 

**DESCRIPTION OF PROPERTY:** A portion of a tract with rolling hills currently being row cropped.

STREET/ROAD ACCESSIBILITY: Winter Terrace Ln. & Oakland Rd.

**DRAINAGE COMMENTS:** 

#### **DISAPPROVAL** STAFF RECOMMENDATION:

- 1. The proposed zoning request is inconsistent with the adopted Land Use Plan.
- 2. The requested zoning classification of R-1A Single-Family Residential is the appropriate zoning classification for the area, but as presented it does not promote future linkage to Oakland Rd. as only the northern portion of the tract has been requested to change to R -1A Single-Family Residential Zoning.
- 3. As presented, the area requesting rezoning would require a variance of the adopted Subdivision Regulations in order to develop a subdivision using the Winter Terrace Ln. street stub to the North because the maximum number of lots for one connection to a collector street (Oakland Rd.) would be exceeded.
- No adverse environmental issues have been identified as part of this request.