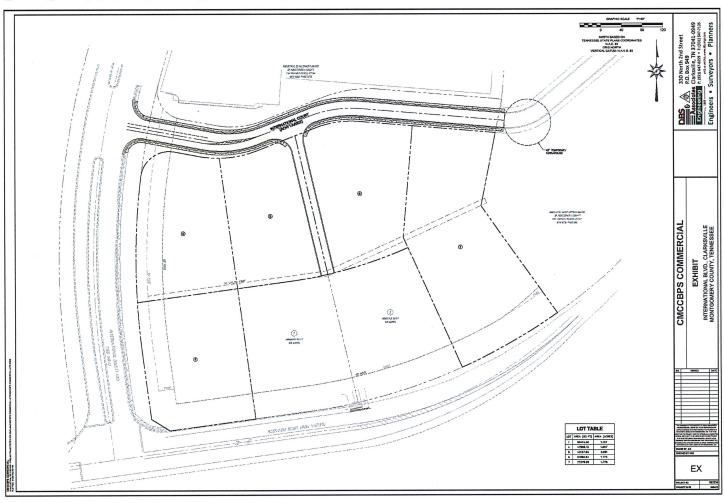

WHEREAS, said property is described as follows: "SEE EXHIBIT A"

WHEREAS, the Planning Commission staff recommends APPROVAL and the Regional Planning Commission recommends APPROVAL of said application.

NOW, THEREFORE, BE IT RESOLVED by the Montgomery County Board of County Commissioners assembled in regular session on this 14th day of November, 2022, that the zone classification of the property of Clarksville Montgomery County IDB from M-2 to C-5 is hereby approved.

#### "EXHIBIT A"

Being a tract of land located in the 6TH Civil District of the County of Montgomery, TN. Being a portion of the Industrial Development Board Of The County Of Montgomery, Tennessee property as recorded in ORV 833, Page 220, ORV 1075, Page 2964, ORV 1075, Page 2976, and ORV 866, Page 1271 ROMCT, City of Clarksville property as recorded in ORV 1891, Page 409 ROMCT & Montgomery County property as recorded in ORV 1745, Page 381 ROMCT, said tracts being more fully described as being located east of International Boulevard, north of Rossview Road (SR. 112) and west of Rollow Lane, being more fully described as being located north of and adjacent to Rossview Road (SR. 112), east and adjacent to International Boulevard, and west and adjacent to Rollow Lane, said tract being more particularly described as follows; Beginning at a point in the north right of way of said Rossview Road (SR 112), said point of beginning being further described as the southeast corner of herein described tract, lying North 43 degrees 20 minutes 09 seconds West for 15.02 feet from the intersection of the centerlines of Rossview Road (SR 112) and Rollow Lane to a point; Thence along Rossview Road for the next five calls: South 50 degrees 02 minutes 58 seconds West for 388.07 feet to a point South 46 degrees 50 minutes 44 seconds West for 274.06 feet to a point; South 43 degrees 28 minutes 30 seconds West for 263.03 feet to a point; South 48 degrees 50 minutes 12 seconds West for 65.27 feet to a point; South 56 degrees 09 minutes 36 seconds West for 65.27 feet to a point; Thence leaving Rossview Road on a new zone line along the Industrial Development Board of the County of Montgomery County, Tennessee property for the next four calls:

North 35 degrees 14 minutes 43 seconds West for 255.00 feet to a point; North 10 degrees 32 minutes 36 seconds West for 227.31 feet to a point; North 04 degrees 13 minutes 51 seconds West for 560.14 feet to a point;

North 84 degrees 48 minutes 03 seconds West for 449.12 feet to a point, lying in the east margin of the International Blvd; Thence along International Blvd. for the next 6 calls: North 26 degrees 42 minutes 18 seconds East for 20.71 feet to a point; North 27 degrees 10 minutes 29 seconds East for 517.01 feet to a point; North 26 degrees 57 minutes 15 seconds East for 355.86 feet to a point; North 27 degrees 13 minutes 37 seconds East for 450.11 feet to a point; On a curve to the left having a radius of 2,621.48 feet, an arc length of 1,138.58 feet, and a chord bearing of North 14 degrees, 44 minutes 18 seconds East for 1,129.65 feet to a point; Thence leaving International Blvd. on a new zone line along the Industrial Development Board of the County of Montgomery County, Tennessee property north line, South 81 degrees 25 minutes 33 seconds East for 693.23 feet to a point in the western right of way of Rollow Lane. Thence along Rollow Lane for the next 6 calls: South 06 degrees 30 minutes 53 seconds West for 116.98 feet to a point; South 08 degrees 34 minutes 27 seconds West for 160.45 feet to a point; South 08 degrees 56 minutes 05 seconds West for 119.08 feet to a point; South 07 degrees 45 minutes 08 seconds West for 236.89 feet to a point; South 03 degrees 45 minutes 12 seconds West for 612.27 feet to a point; South 02 degrees 49 minutes 53 seconds West for 451.57 feet to a point; South 04 degrees 15 minutes 56 seconds West for 299.13 feet to a point; South 05 degrees 56 minutes 20 seconds West for 251.26 feet to a point; On a curve to the left having a radius of 335.48 feet, an arc length of 137.24 feet, and a chord bearing of South of 04 degrees, 57 minutes 56 seconds East for 136.28 feet to the point of beginning; Said tractcontaining 63.5 acres more or less.