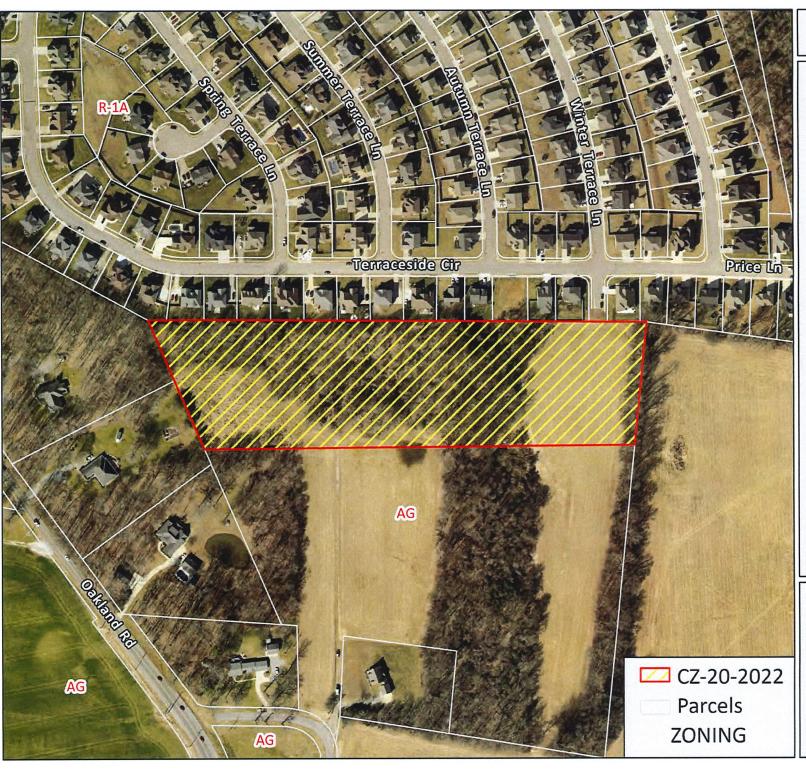

Residential District has been submitted by William Macon Marshall and

WHEREAS, said property is identified as County Tax Map 016, parcel 020.00, containing 9.91 +/- acres, situated in Civil District 13, located A portion of a tract located south of Terraceside Cir. at the southern terminus of Winter Terrace Ln.; and

A portion of a tract located south of Terraceside Cir. at the southern terminus of Winter

Terrace Ln.

**CITY COUNCIL WARD:** 

**COUNTY COMMISSION DISTRICT: 19** 

**CIVIL DISTRICT: 2** 

**DESCRIPTION OF PROPERTY:** A portion of a tract with rolling hills currently being row cropped.