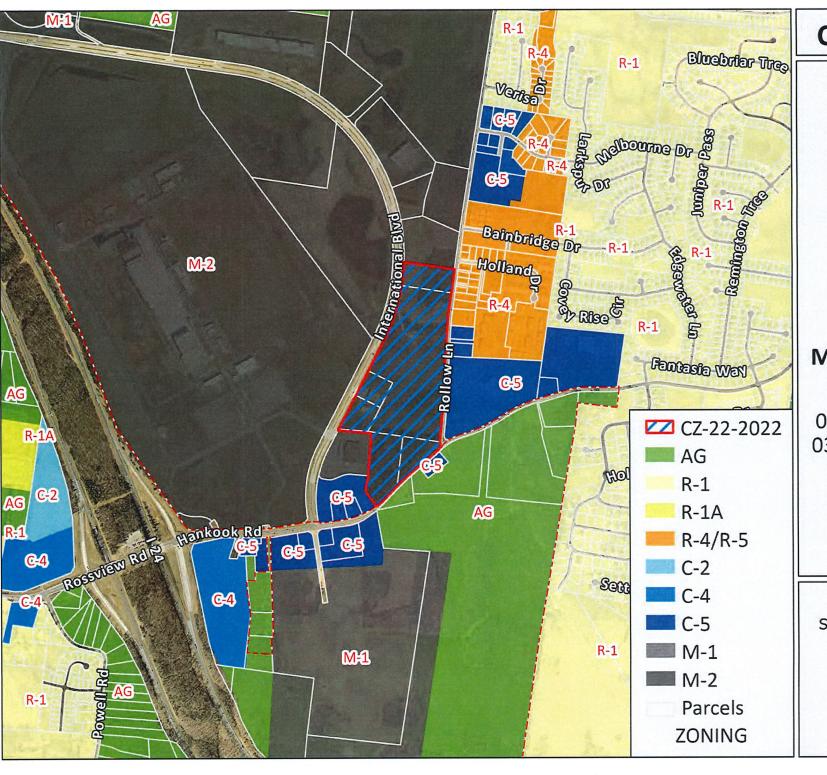

WHEREAS, said property is identified as County Tax Map 039, parcel 020.00, 021.00, 021.01, 021.02, containing 63.5 +/- acres, situated in Civil District 13, located Property located north of Rossview Rd, East of International Blvd. & west of Rollow Ln.; and

CASE NUMBER: CZ-22-2022

Applicant: Clarksville Montgomery County IDB

Location: Property located north of Rossview Rd, East of International Blvd. & west of Rollow Ln.

Request: M-2 General Industrial District to

C-5 Highway & Arterial Commercial District

County Commission District: 19

STAFF RECOMMENDATION: APPROVAL

PLANNING COMMISSION RECOMMENDATION: APPROVAL

**EXTENSION OF ZONING** 

**CLASSIFICATION:** YES

PROPERTY LOCATION: Property located north of Rossview Rd, East of International Blvd. & west of Rollow Ln.

CITY COUNCIL WARD: COUNTY COMMISSION DISTRICT: 19 CIVIL DISTRICT: 6