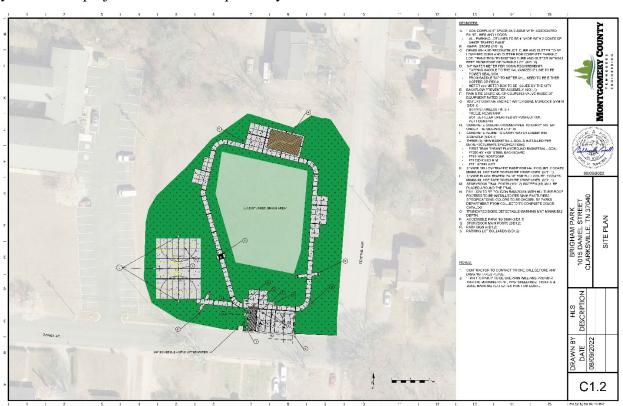

re just approved in this most recent budget cycle, so this project has been turned around quickly.
- Design will include a larger basketball court, a concrete walking trail, pavilion, exercise stations, parking spaces, and open green space.
- Bids were opened on October 13<sup>th</sup> and the numbers were above the approved budget, as anticipated, based on a number of increases in the scope of work since the time the budget was developed. Additional ARPA funds are being requested this month to move this project forward.
- Phase 1 of construction, which includes the procurement of materials, is scheduled to begin immediately upon additional funding approval. Phase 2 will initiate site construction around March/April of next year and the project should be completed by late summer of 2023.





#### **Library Branch**

Architect/Designer: HBM Architects
General Contractor: Codell Construction

**Project Status:** Re-Design

Contract Date: TBD
Contract Completion Date: TBD

**Budget**: \$ 943,744 (1<sup>st</sup> Design), \$10,000,000 (2<sup>nd</sup> Design & Construction)

Current Contract Amount: \$ 787,610 (1st Design), \$610,190 (2nd Design)

**Percentage Complete:** 5% Design

- Previous design was complete and ready to build, but this entire project will be redesigned on a smaller scale as requested. New construction schedule will push out to the middle of next year.
- This project will now share this site with a new Animal Care & Control facility that is also at the beginning of the design phase.
- New design plans are beginning with a preliminary site layout to compleme