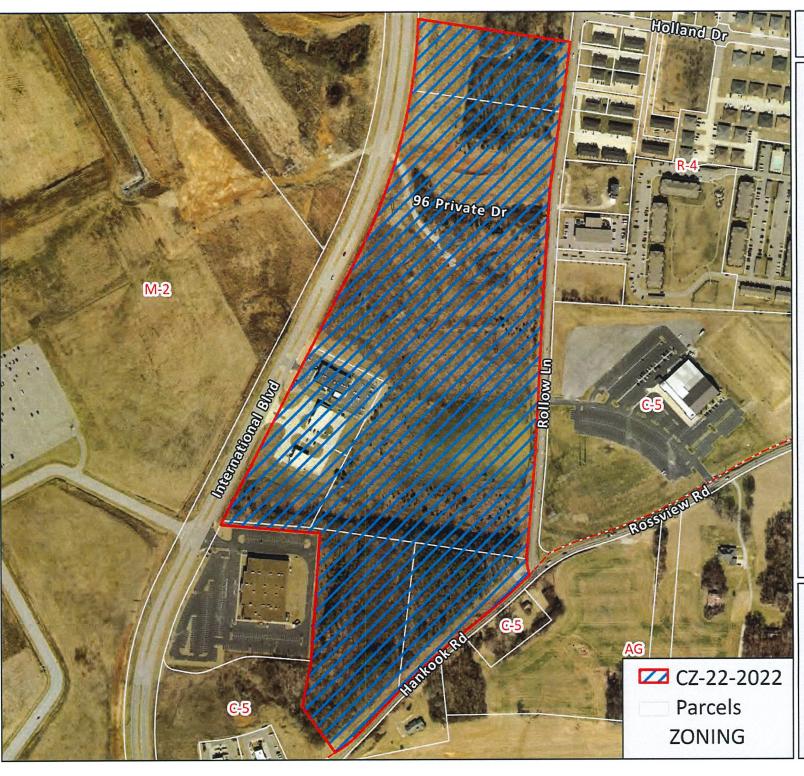

WHEREAS, said property is identified as County Tax Map 039, parcel 020.00, 021.00, 021.01, 021.02, containing 63.5 +/- acres, situated in Civil District 13, located Property located north of Rossview Rd, East of International Blvd. & west of Rollow Ln.; and

**EXTENSION OF ZONING** 

**CLASSIFICATION:** YES

PROPERTY LOCATION: Property located north of Rossview Rd, East of International Blvd. & west of Rollow Ln.

CITY COUNCIL WARD: COUNTY COMMISSION DISTRICT: 19 CIVIL DISTRICT: 6

## **MAP & PARCEL**

039

02000,02100(P) 039 02101,02102

057 01702

058 00302

**ACRES +/-** 63.5

Scale: 1:15,000 N

CZ-22-2022