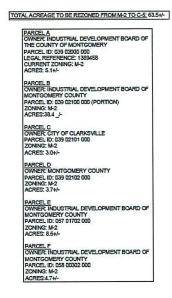

WHEREAS, said property is identified as County Tax Map 039, parcel 020.00, 021.00, 021.01, 021.02, containing 63.5 +/- acres, situated in Civil District 13, located Property located north of Rossview Rd, East of International Blvd. & west of Rollow Ln.; and

**GENERAL INFORMATION** 

**TAX PLAT:** <u>039</u> <u>057</u> **PARCEL(S):** <u>020.00, 021.00,</u> <u>017.02</u>

<u>021.01, 021.02</u> 003.02

**ACREAGE TO BE REZONED:** 63.5 +/-

PRESENT ZONING: M-2

**PROPOSED ZONING:** <u>C-5</u>

## **MAP & PARCEL**

039

02000,02100(P) 039 02101,02102

057 01702

058 00302

**ACRES +/-** 63.5

Scale: 1:15,000 N

CZ-22-2022

### **MAP & PARCEL**

039

02000,02100(P) 039 02101,02102

057 01702

058 00302

**ACRES +/-** 63.5

Scale: 1:15,000 N

CZ-22-2022

## **MAP & PARCEL**

039

02000,02100(P) 039 02101,02102

057 01702

058 00302

**ACRES +/-** 63.5

**CASE NUMBER:** CZ 22 2022 **MEETING DATE** 10/25/2022

**APPLICANT:** Clarksville Montgomery County IDB

PRESENT ZONING M-2 PROPOSED ZONING C-5

TAX PLAT # 039 PARCEL 020.00, 021.00, 021.01, 021.02

GEN. LOCATION Property located north of Rossview Rd, East of International Blvd. & west of Rollow

I

**PUBLIC COMMENTS** 