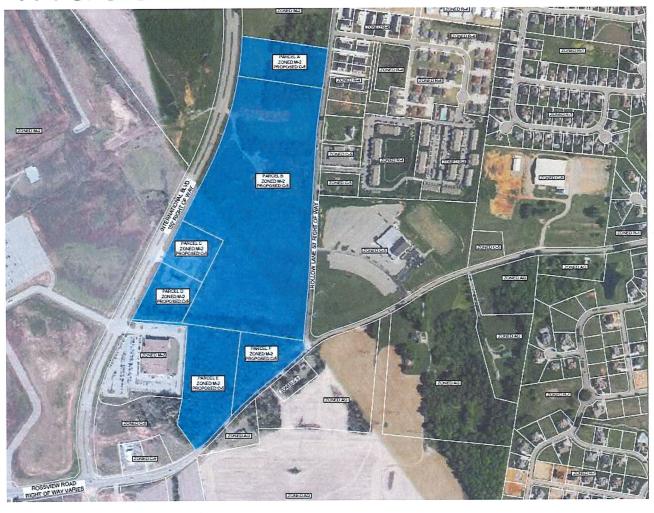

## Industrial Park Rezone

- Total M-2 to C-5
   Acres: 63.5 +/- acres
- Support Services for the Industrial Park
- C-5 land already onsite.

## C-5 in the Industrial Park

- Taco Johns, Burger King, Popeye's, and now lot 4 (all C-5)
- We're working on funding for International Court.
- EMS Services Included:

## Development Area B (Original Intent)