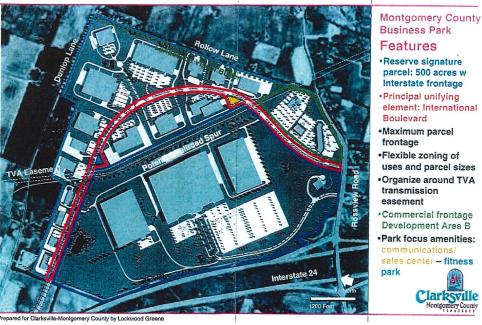

## Industrial Park Rezone

- Total M-2 to C-5
   Acres: 63.5 +/- acres
- Support Services for the Industrial Park
- C-5 land already onsite.

## C-5 in the Industrial Park

- Taco Johns, Burger King, Popeye's, and now lot 4 (all C-5)
- We're working on funding for International Court.
- EMS Services Included:

## Development Area B (Original Intent)

#### Development Area B:

Building Sites shall also be utilized by certain other uses that directly benefit or support the business operations of the Owners and Occupants and their employees, and the public. Such other uses shall include, but not be limited to office, training and education, hotel, retail, restaurant, medical clinic and day care, or the same uses described in Development Area A.