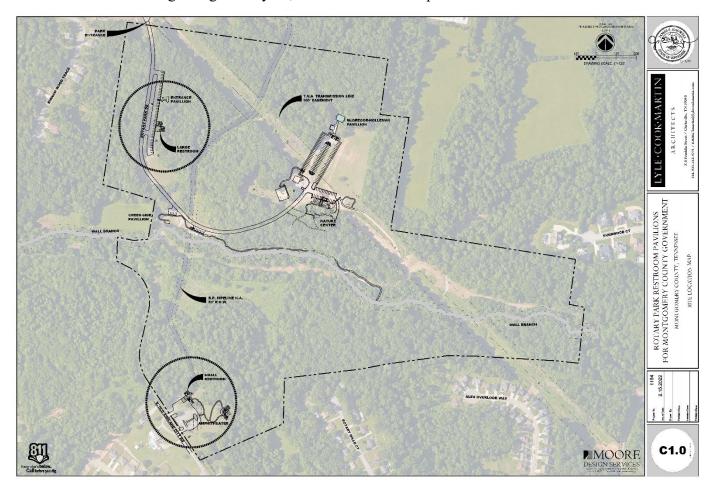

## Industrial Park Rezone

- Total M-2 to C-5
   Acres: 63.5 +/- acres
- Support Services for the Industrial Park
- C-5 land already onsite.

## C-5 in the Industrial Park

- Taco Johns, Burger King, Popeye's, and now lot 4 (all C-5)
- We're working on funding for International Court.
- EMS Services Included:

## Development Area B (Original Intent)

#### Development Area B:

Building Sites shall also be utilized by certain other uses that directly benefit or support the business operations of the Owners and Occupants and their employees, and the public. Such other uses shall include, but not be limited to office, training and education, hotel, retail, restaurant, medical clinic and day care, or the same uses described in Development Area A.