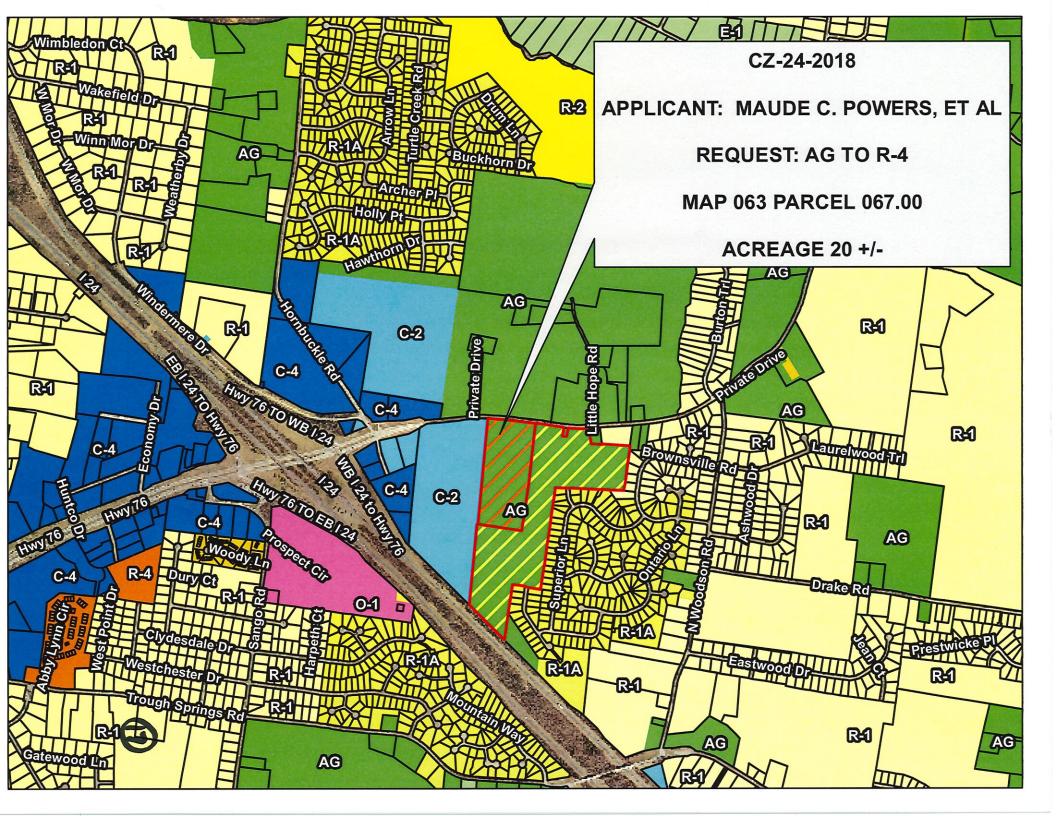

## **GENERAL INFORMATION**

**TAX PLAT:** 063

**PARCEL(S):** 067.00

ACREAGE TO BE REZONED: 20.00

PRESENT ZONING: AG

PROPOSED ZONING: R-4

**EXTENSION OF ZONING** 

**CLASSIFICATION:** <u>NO</u>

**GROWTH PLAN AREA:** 

CITY

**PLANNING AREA:** Sango Planning Area

PREVIOUS ZONING HISTORY:

#### STAFF RECOMMENDATION: APPROVAL

- 1. The proposed zoning request is consistent with the adopted Land Use Plan.
- 2. The proposed R-4 Multi-Family rezoning request provides an appropriate transition from the C-2 General Commercial district to the west to the proposed R-1A Single Family Development to the east.
- 3. Adequate infrastructure serves the site & no adverse environmental issues were identified relative to this request.
- 4. A Type "B" Landscaping Buffer will be required Between the Proposed R-4 & the R-1A Property if developed as Multi-Family.