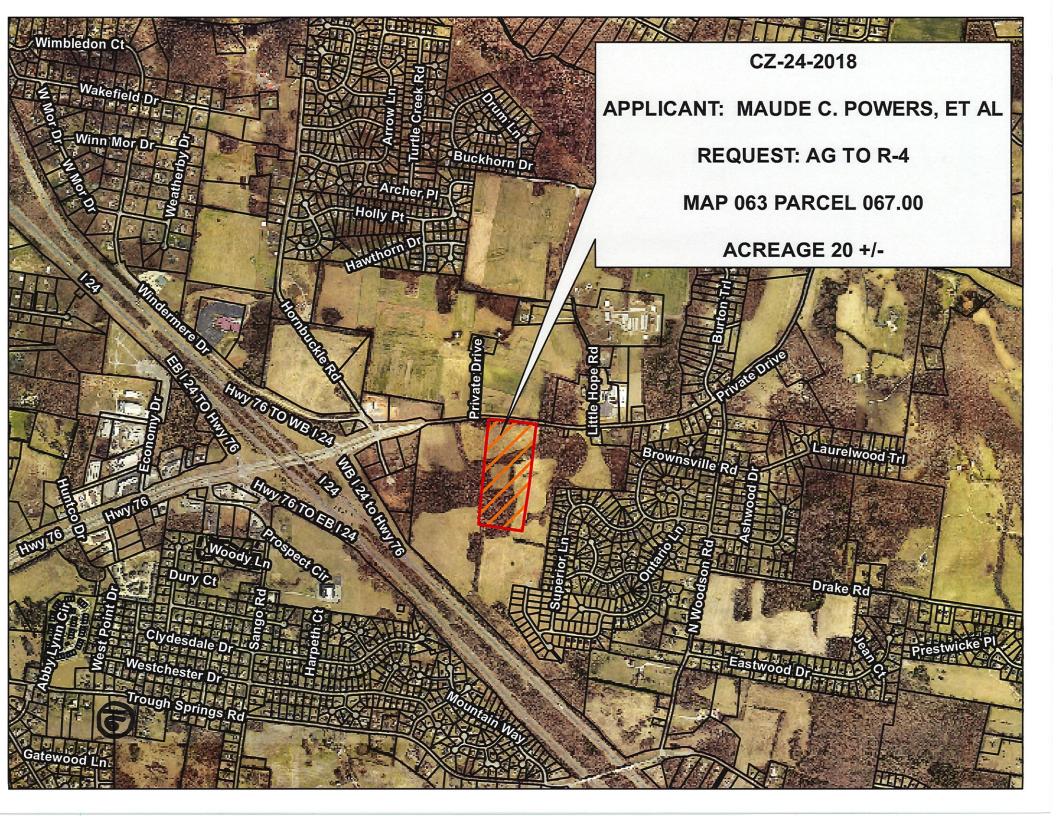

Jonathan W. Clark

Location:

Property fronting on the south frontage of State Highway 76 980 +/- feet west of the Little

Hope Road & State Highway 76 intersection

Request:

AG Agricultural District

R-4 Multiple-Family Residential District

County Commission District: 15

STAFF RECOMMENDATION: APPROVAL

PLANNING COMMISSION RECOMMENDATION: APPROVAL

RPC MEETING DATE 10/24/2018

**CASE NUMBER:** <u>CZ - 22 - 2018</u>

NAME OF APPLICANT Thomas N. Bateman

Property fronting on the south frontage of State Highway 76 980 +/- feet west of the PROPERTY LOCATION:

Little Hope Road & State Highway 76 intersection

**CITY COUNCIL WARD:** 

**COUNTY COMMISSION DISTRICT: 15 CIVIL DISTRICT: 11** 