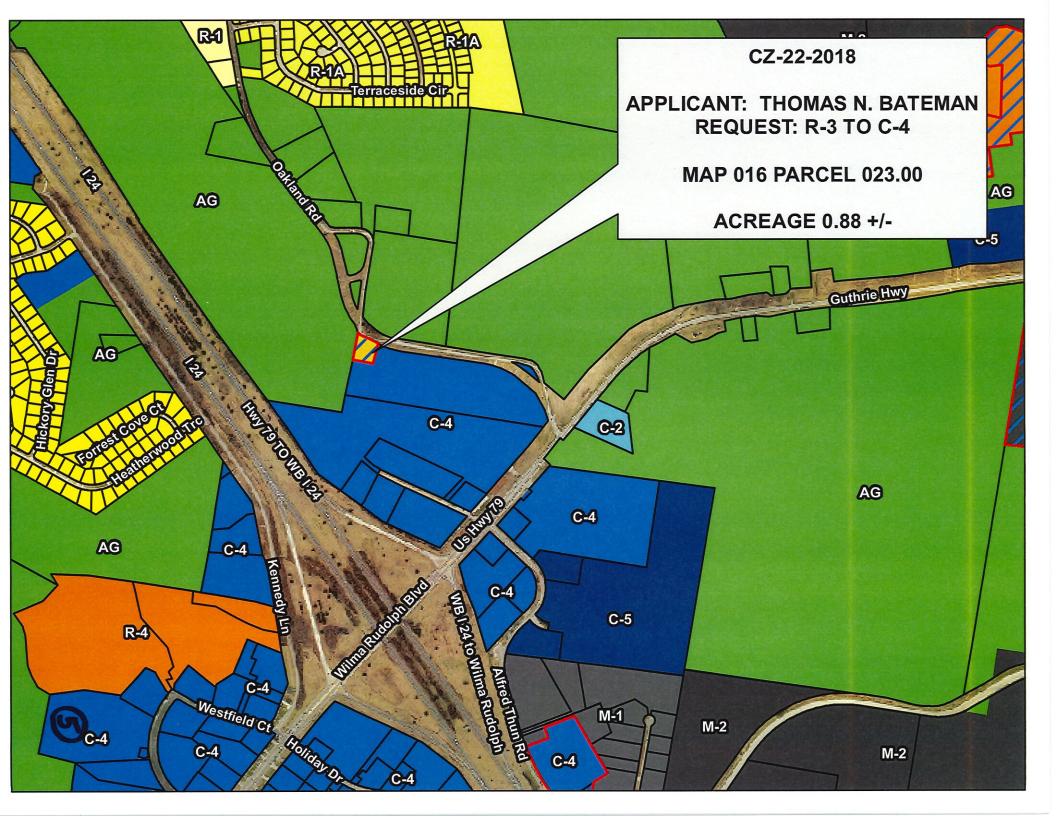

CASE NUMBER: CZ-22-2018

Applicant:

Thomas N. Bateman Gregory Plummer C/o Thomas N. Bateman

Agent:

Thomas N. Bateman Agent & Owner

Location:

Property fronting on the south frontage of Oakland Road 1,990 +/- feet west of the intersection

of Guthrie Highway & Oakland Road

Request:

R-3 Two and Three Family Residential District

C-4 Highway Interchange District.

County Commission District: 19

STAFF RECOMMENDATION: APPROVAL

PLANNING COMMISSION RECOMMENDATION: APPROVAL

Property fronting on the south frontage of Oakland Road 1,990 +/- feet west of the PROPERTY LOCATION:

intersection of Guthrie Highway & Oakland Road

**CITY COUNCIL WARD:** 

**COUNTY COMMISSION DISTRICT: 19** 

#### STAFF RECOMMENDATION: APPROVAL

- 1. The proposed zoning request is consistent with the adopted Land Use Plan.
- 2. Request is an extension of the existing C-4 Highway Interchange zoning district to the south & east.
- 3. Adequate infrastructure serves the site & no adverse environmental issues were identified relative to this request.