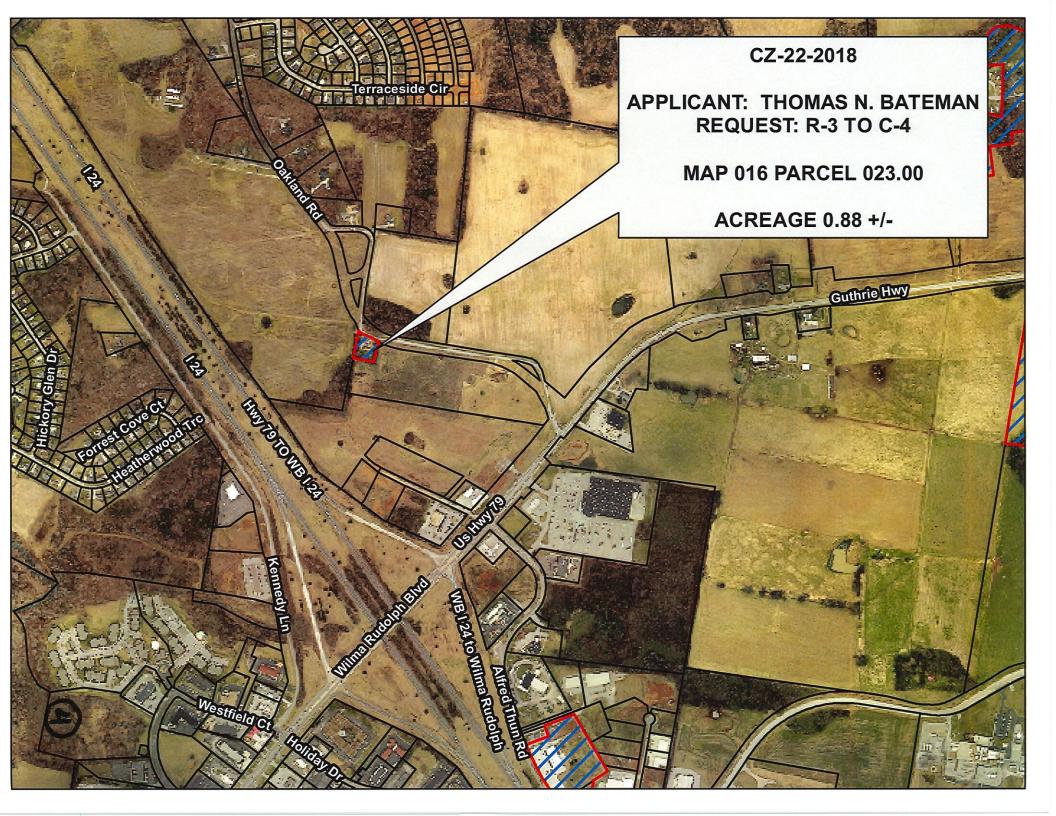

CASE NUMBER: CZ-22-2018

Applicant:

Thomas N. Bateman Gregory Plummer C/o Thomas N. Bateman

Agent:

Thomas N. Bateman Agent & Owner

Location:

Property fronting on the south frontage of Oakland Road 1,990 +/- feet west of the intersection

of Guthrie Highway & Oakland Road

Request:

R-3 Two and Three Family Residential District

C-4 Highway Interchange District.

County Commission District: 19

STAFF RECOMMENDATION: APPROVAL

PLANNING COMMISSION RECOMMENDATION: APPROVAL

Property fronting on the south frontage of Oakland Road 1,990 +/- feet west of the PROPERTY LOCATION:

intersection of Guthrie Highway & Oakland Road

**CITY COUNCIL WARD:** 

**COUNTY COMMISSION DISTRICT: 19** 

PRESENT ZONING R-3

PROPOSED ZONING C-4

TAX PLAT#

016

**PARCEL** 023.01

GEN. LOCATION

Property fronting on the south frontage of Oakland Road 1,990 +/- feet west of the

intersection of Guthrie Highway & Oakland Road