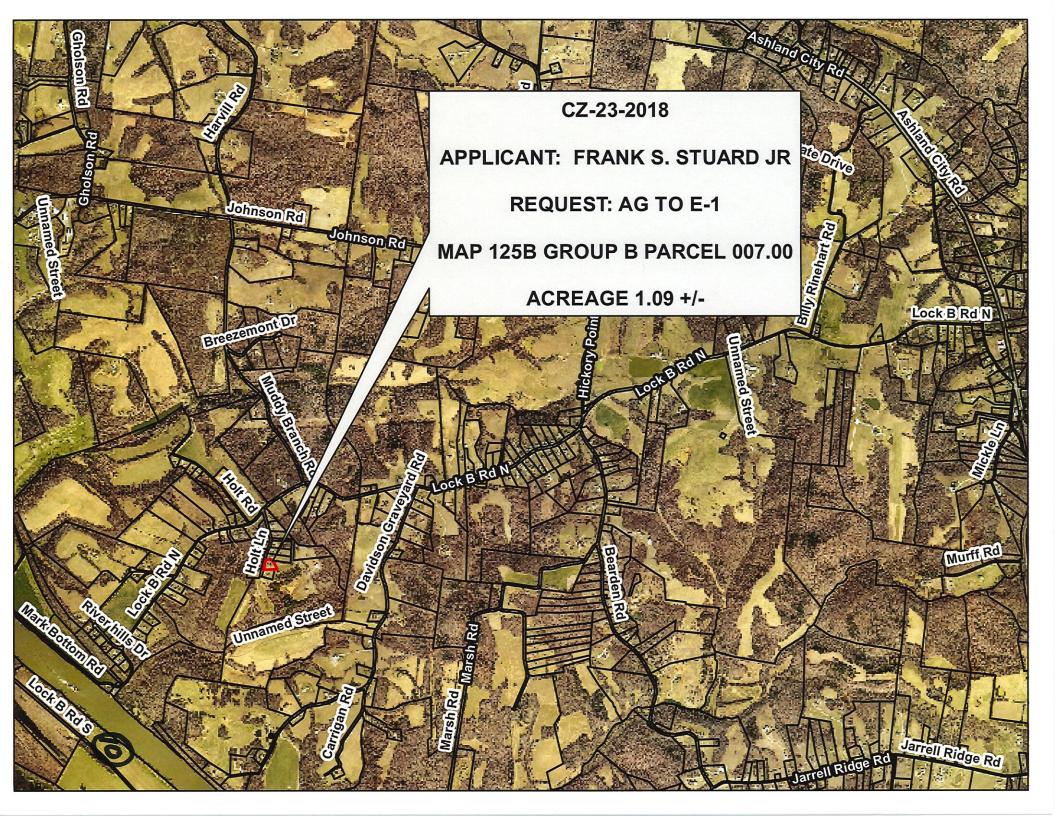

CASE NUMBER: CZ-23-2018 Applicant: Frank S. Stuard Jr.

Location:

Property fronting on the east frontage of Holt Lane 1,235 +/- feet south of the Lock B Road

north & Holt Lane intersection.

Request:

**AG Agricultural District** 

PROPERTY LOCATION: Property fronting on the east frontage of Holt Lane 1,235 +/- feet south of the Lock B

Road north & Holt Lane intersection.

**CITY COUNCIL WARD:** 

**COUNTY COMMISSION DISTRICT: 3** 

**CIVIL DISTRICT: 15** 

TAX PLAT #

PRESENT ZONING AG

**PARCEL** 007.00

**GEN. LOCATION** 

Property fronting on the east frontage of Holt Lane 1,235 +/- feet south of the Lock

PROPOSED ZONING E-1

B Road north & Holt Lane intersection.