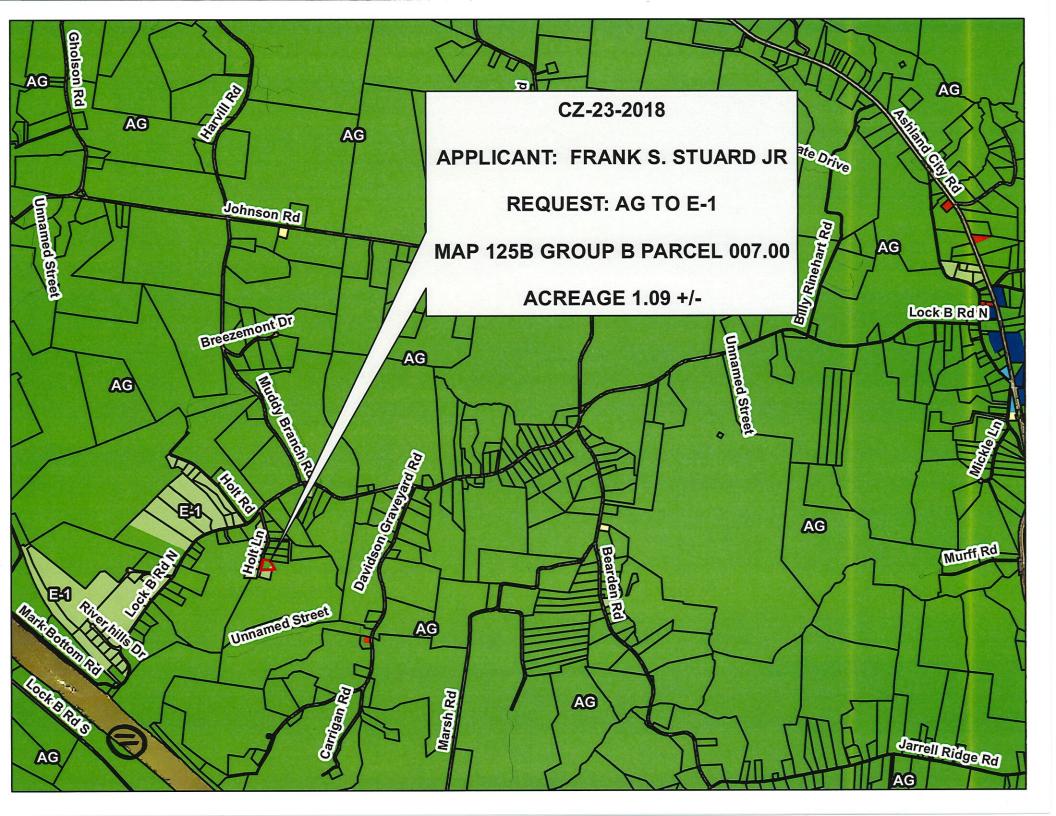

CASE NUMBER: CZ-23-2018 Applicant: Frank S. Stuard Jr.

Location:

Property fronting on the east frontage of Holt Lane 1,235 +/- feet south of the Lock B Road

north & Holt Lane intersection.

Request:

**AG Agricultural District** 

PROPERTY LOCATION: Property fronting on the east frontage of Holt Lane 1,235 +/- feet south of the Lock B

Road north & Holt Lane intersection.

**CITY COUNCIL WARD:** 

**COUNTY COMMISSION DISTRICT: 3** 

**CIVIL DISTRICT: 15** 

#### STAFF RECOMMENDATION: APPROVAL

- 1. The proposed zoning request is consistent with the adopted Land Use Plan.
- 2. Request is an extension of the existing E-1 Single Family Residential zoning district to the south.
- 3. The E-1 rezoning request brings an existing lot size into compliance with the zoning resolution.
- 4. Adequate infrastructure serves the site & no adverse environmental issues were identified relative to this request.