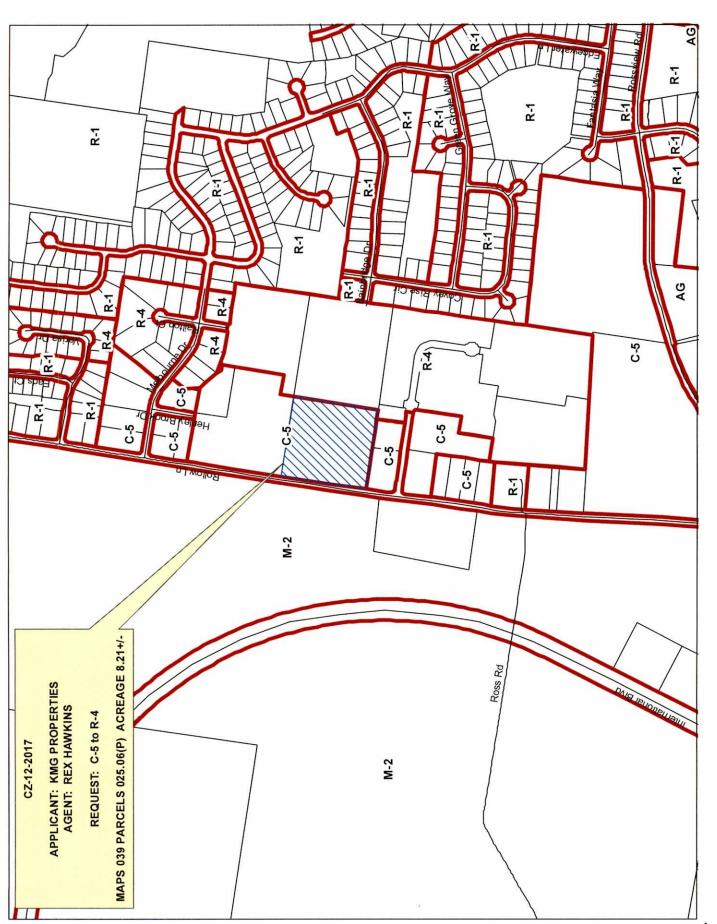

CASE NUMBER: CZ-12-2017

Applicant:

K M G Properties C / O Rex Hawkins

Location:

Fronting on the east frontage of Rollow Lane, 1,150 +/- south of the Rollow Lane/

Melbourne Drive intersection

Request:

C-5 Highway and Arterial Commercial District to

R-4 Multiple-Family Residential District

County Commission District: 19

STAFF RECOMMENDATION: DISAPPROVAL

PLANNING COMMISSION RECOMMENDATION: APPROVAL

CASE NUMBER: CZ-13-2017

Applicant:

Cumberland Land Dev LLC

# **GENERAL INFORMATION**

**RESENT ZONING:** C-5

ROPOSED ZONING: R-4

**EXTENSION OF ZONE** 

CLASSIFICATION: YES TO THE EAST

APPLICANT'S STATEMENT FOR PROPOSED USE:

PROPERTY LOCATION: Property fronting on the east frontage of Rollow Lane, 1,150 +/- south of the

Rollow Lane & Melbourne Drive intersection

**CREAGE TO BE REZONED: 8.21** 

**DESCRIPTION OF PROPERTY** Vacant cleared land with rolling hills.

AND SURROUNDING USES:

**ROWTH PLAN AREA:** 

<u>PGA</u> **ΓΑΧ PLAT:** 39