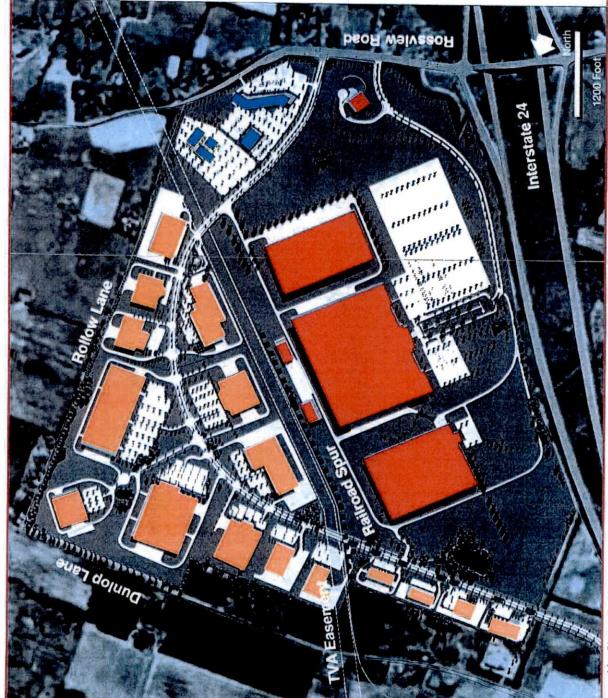

When The Industrial Development Board of the County of Montgomery (IDB) requested funding of \$28.6 million from Montgomery County and the City of Clarksville in 2000 to purchase the 1,060 +- acres of land, of which 880 acres is located south of Dunlop Lane North of Rossview / Hankook Road, east of Interstate 24 and West of Rollow Lane, its purpose was to create the Clarksville Montgomery County Corporate Business Park South. The IDB worked with the Regional Planning Commission in early 2006 timeframe to establish a buffer between Industrial and Residential development, at that time a 1,200 foot transitional zoning of C-5 was put in place to create this buffer. In 2012, applications for rezoning were filed by (i) Cumberland Land Development LLC as to Map and Parcel 39-25.08; and (ii) Pool House Properties, GP as to Map and Parcel 39-25.06. The IDB opposed the rezoning applications on Rollow; however, a compromise was reached protecting a minimum 500-foot C-5 zoning and allowing R-4 zoning to erode the balance of the 1,200-foot buffer for development of apartments only. The agreement between parties developed a Declaration of Restrictive Covenants and Negative Land Use Easement Agreement as recorded in the Montgomery County Register's office, Volume 1482 Pages 943, and Volume 1482, Page 951, respectively, dated 12-11-2012. These two rezoning applications have been filed in contravention of said Restrictive Covenants. The IDB believes that the zoning request in the two cases CZ-12-2017 and CZ-13-2017 from C-5 to R-4 would be improper in protecting the local government's investment and the future investments of home owners.

# Development Plan

May 2003

Subnitted to the Clarksville-Montgomery County Economic Development Council

Clarksville
Montgomery Comin

# Montgomery County Business Park

**Development** Scenario

4,300,000 SF Advanced Manufacturing Complex 3,329,000 SF Total General Manufacturing

750,000 SF Total Commercial Development

# **Aerial View 1**

Showing Full Build Out View from North

Prepared for Clarksville-Montgomery County by Lockwood Greene