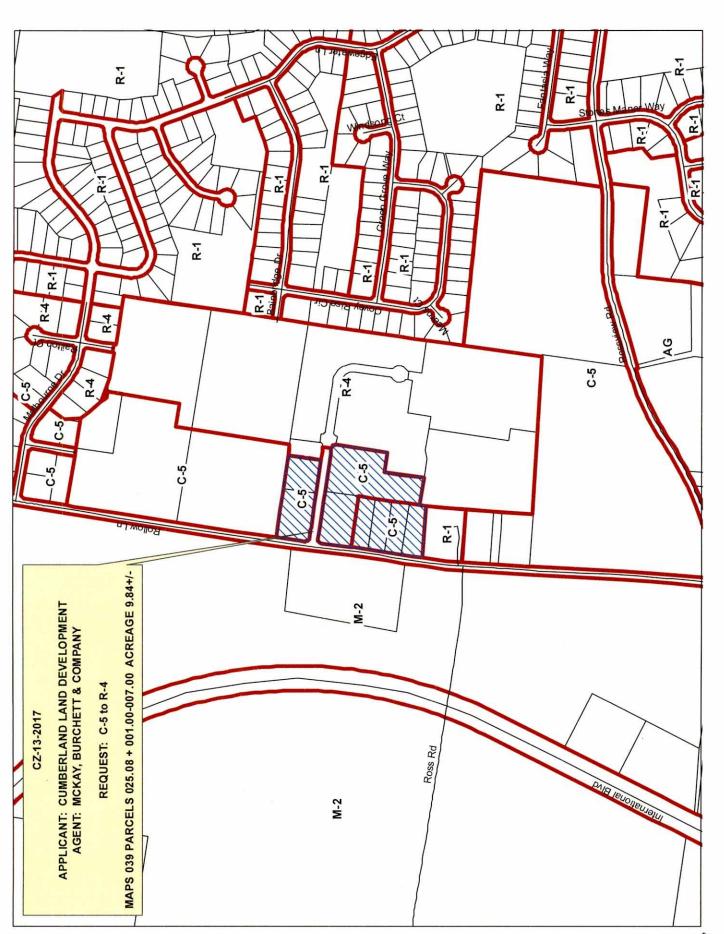

Location:

At the intersection of Rollow Lane & Holland Drive, North & South of Holland Drive

Request:

C-5 Highway and Arterial Commercial District to

R-4 Multiple-Family Residential Distric

County Commission District: 19

# **GENERAL INFORMATION**

PRESENT ZONING: C-5

PROPOSED ZONING: R-4

EXTENSION OF ZONE

CLASSIFICATION: YES TO THE EAST

APPLICANT'S STATEMENT To extend existing R-4 Zoning Classification for Multi-Family Development

FOR PROPOSED USE:

PROPERTY LOCATION: Properties located at the intersection of Rollow Lane & Holland Drive, North &

South of Holland Drive.

**ACREAGE TO BE REZONED: 9.84** 

**DESCRIPTION OF PROPERTY** Vacant cleared land with rolling hills.

AND SURROUNDING USES:

GROWTH PLAN AREA: PGA TAX PLAT: 39-P-A PARCEL(S): 1 through 7

CIVIL DISTRICT: 19th

CITY COUNCIL WARD: N/A COUNTY COMMISSION DISTRICT: 19

PREVIOUS ZONING HISTORY:

(to include zoning, acreage and