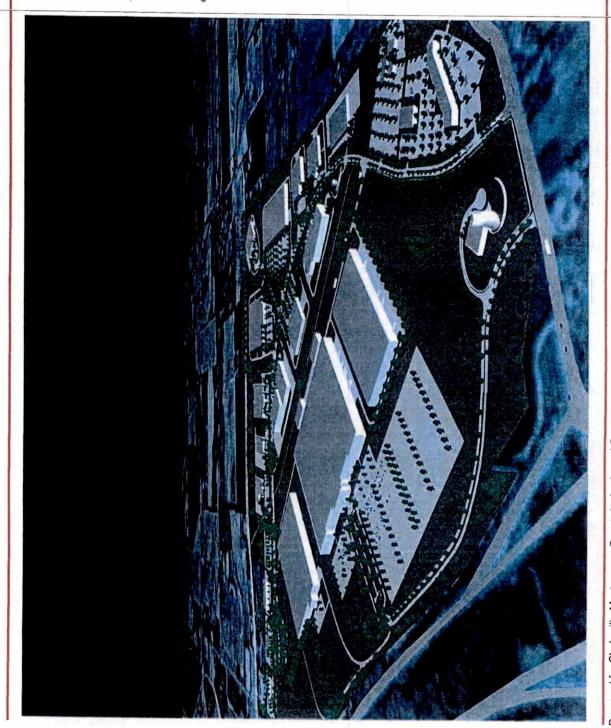

# **Aerial View 2**

Showing Full Build Out View From South

Prepared for Clarksville-Montgomery County by Lockwood Greene