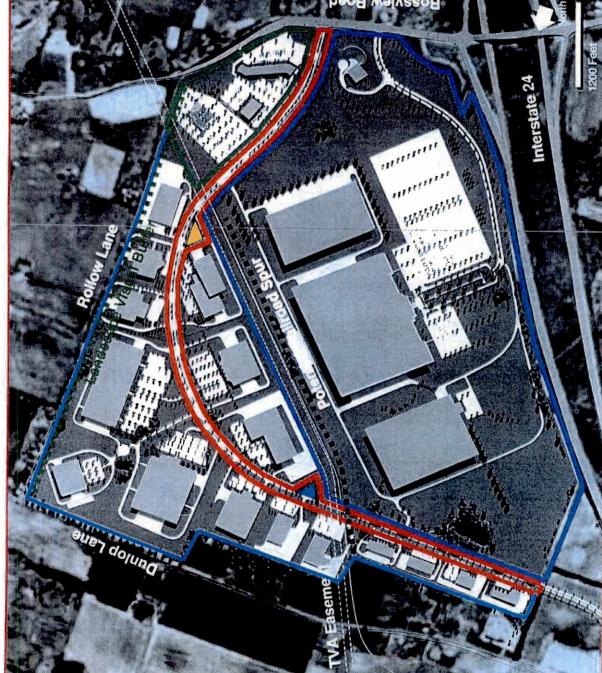

In working with the developer that was acquiring the Pressler Estate Farm (CZ-14-2005) and the Regional Planning Commission, a 1,200-foot C-5 zoning was

established along the east side of Rollow Lane to create a transitional zoning from M-2 industrial to residential as documented in the letter dated May 11, 2005 (document 5).

In 2011, the IDB entered in to a Declaration of Restrictive Covenants (documents 6 & 7) with both Pool House Properties and Cumberland Development. This recorded document reduced the former 1,200-foot restrictive zoning down to 500-foot.

When The Industrial Development Board of the County of Montgomery (IDB) requested funding of \$28.6 million from Montgomery County and the City of Clarksville in 2000 to purchase the 1,060 +- acres of land, of which 880 acres is located south of Dunlop Lane North of Rossview / Hankook Road, east of Interstate 24 and West of Rollow Lane, its purpose was to create the Clarksville Montgomery County Corporate Business Park South. The IDB worked with the Regional Planning Commission in early 2006 timeframe to establish a buffer between Industrial and Residential development, at that time a 1,200 foot transitional zoning of C-5 was put in place to create this buffer. In 2012, applications for rezoning were filed by (i) Cumberland Land Development LLC as to Map and Parcel 39-25.08; and (ii) Pool House Properties, GP as to Map and Parcel 39-25.06. The IDB opposed the rezoning applications on Rollow; however, a compromise was reached protecting a minimum 500-foot C-5 zoning and allowing R-4 zoning to erode the balance of the 1,200-foot buffer for development of apartments only. The agreement between parties developed a Declaration of Restrictive Covenants and Negative Land Use Easement Agreement as recorded in the Montgomery County Register's office, Volume 1482 Pages 943, and Volume 1482, Page 951, respectively, dated 12-11-2012. These two rezoning applications have been filed in contravention of said Restrictive Covenants. The IDB believes that the zoning request in the two cases CZ-12-2017 and CZ-13-2017 from C-5 to R-4 would be improper in protecting the local government's investment and the future investments of home owners.