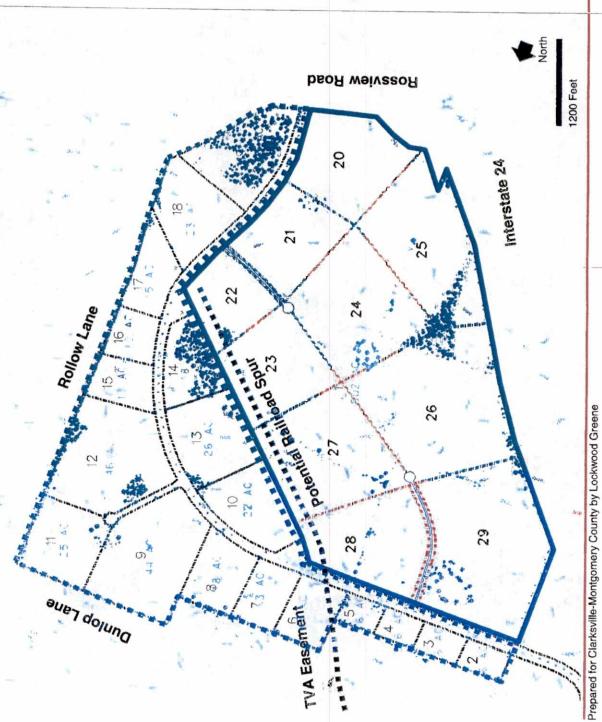

When The Industrial Development Board of the County of Montgomery (IDB) requested funding of \$28.6 million from Montgomery County and the City of Clarksville in 2000 to purchase the 1,060 +- acres of land, of which 880 acres is located south of Dunlop Lane North of Rossview / Hankook Road, east of Interstate 24 and West of Rollow Lane, its purpose was to create the Clarksville Montgomery County Corporate Business Park South. The IDB worked with the Regional Planning Commission in early 2006 timeframe to establish a buffer between Industrial and Residential development, at that time a 1,200 foot transitional zoning of C-5 was put in place to create this buffer. In 2012, applications for rezoning were filed by (i) Cumberland Land Development LLC as to Map and Parcel 39-25.08; and (ii) Pool House Properties, GP as to Map and Parcel 39-25.06. The IDB opposed the rezoning applications on Rollow; however, a compromise was reached protecting a minimum 500-foot C-5 zoning and allowing R-4 zoning to erode the balance of the 1,200-foot buffer for development of apartments only. The agreement between parties developed a Declaration of Restrictive Covenants and Negative Land Use Easement Agreement as recorded in the Montgomery County Register's office, Volume 1482 Pages 943, and Volume 1482, Page 951, respectively, dated 12-11-2012. These two rezoning applications have been filed in contravention of said Restrictive Covenants. The IDB believes that the zoning request in the two cases CZ-12-2017 and CZ-13-2017 from C-5 to R-4 would be improper in protecting the local government's investment and the future investments of home owners.

# **Aerial View 1**

Showing Full Build Out View from North

Prepared for Clarksville-Montgomery County by Lockwood Greene

# **Aerial View 2**

Showing Full Build Out View From South

Prepared for Clarksville-Montgomery County by Lockwood Greene