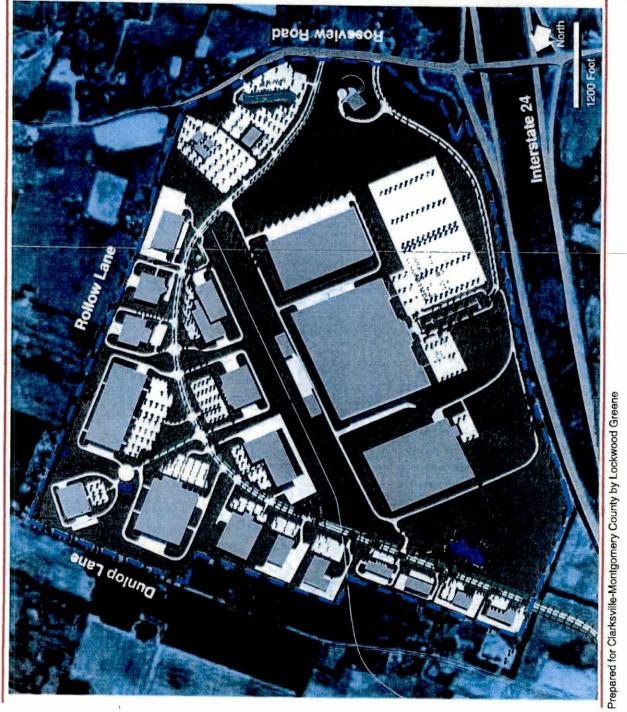

When The Industrial Development Board of the County of Montgomery (IDB) requested funding of \$28.6 million from Montgomery County and the City of Clarksville in 2000 to purchase the 1,060 +- acres of land, of which 880 acres is located south of Dunlop Lane North of Rossview / Hankook Road, east of Interstate 24 and West of Rollow Lane, its purpose was to create the Clarksville Montgomery County Corporate Business Park South. The IDB worked with the Regional Planning Commission in early 2006 timeframe to establish a buffer between Industrial and Residential development, at that time a 1,200 foot transitional zoning of C-5 was put in place to create this buffer. In 2012, applications for rezoning were filed by (i) Cumberland Land Development LLC as to Map and Parcel 39-25.08; and (ii) Pool House Properties, GP as to Map and Parcel 39-25.06. The IDB opposed the rezoning applications on Rollow; however, a compromise was reached protecting a minimum 500-foot C-5 zoning and allowing R-4 zoning to erode the balance of the 1,200-foot buffer for development of apartments only. The agreement between parties developed a Declaration of Restrictive Covenants and Negative Land Use Easement Agreement as recorded in the Montgomery County Register's office, Volume 1482 Pages 943, and Volume 1482, Page 951, respectively, dated 12-11-2012. These two rezoning applications have been filed in contravention of said Restrictive Covenants. The IDB believes that the zoning request in the two cases CZ-12-2017 and CZ-13-2017 from C-5 to R-4 would be improper in protecting the local government's investment and the future investments of home owners.

# **Aerial View 1**

Showing Full Build Out View from North

Prepared for Clarksville-Montgomery County by Lockwood Greene

# **Aerial View 2**

Showing Full Build Out View From South

Prepared for Clarksville-Montgomery County by Lockwood Greene