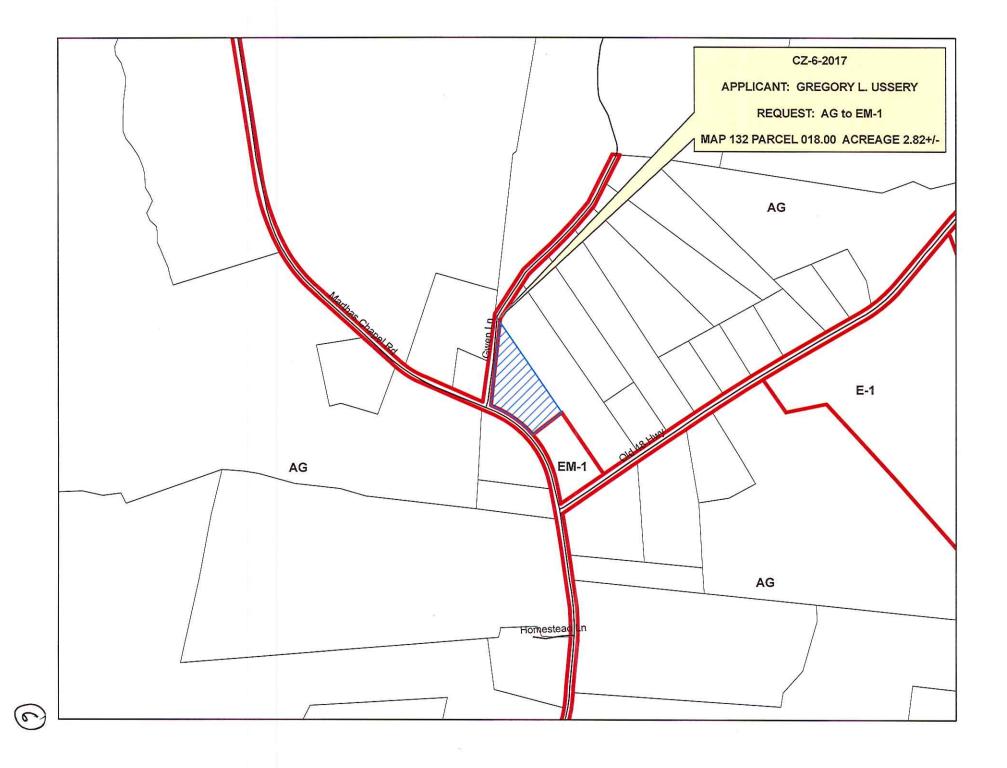

CASE NUMBER: CZ-6-2017 Applicant: Gregory L Ussery Location: Property located at the northeast corner of Marthas Chapel Road & Gwen Lane. Request: AG Agricultural District to EM-1 Single Family Mobile Home Estate District County Commission District: 4 STAFF RECOMMENDATION: APPROVAL PLANNING COMMISSION RECOMMENDATION: APPROVAL

# **GENERAL INFORMATION**

PRESENT ZONING: AG

PROPOSED ZONING: EM-1

EXTENSION OF ZONE CLASSIFICATION: YES

APPLICANT'S STATEMENT 2 building lots FOR PROPOSED USE:

PROPERTY LOCATION: Property located at the northeast corner of Marthas Chapel Road & Gwen Lane.

ACREAGE TO BE REZONED: 2.82

**DESCRIPTION OF PROPERTY** Corner lot with gradual slope, AND SURROUNDING USES:

| <b>GROWTH PLAN AREA:</b>        | <u>RA</u> TAX PLAT: <u>132</u> | PARCEL(S): 18.00 |
|---------------------------------|--------------------------------|------------------|
| CIVIL DISTRICT: 17th            |                                |                  |
|                                 |                                |                  |
| CITY COUNCIL WARD: N/A          | COUNTY COMMISSION DIS          | TRICT: 4         |
| PREVIOUS ZONING HISTORY:        |                                |                  |
| (to include zoning, acreage and |                                |                  |
| action by legislative body)     |                                |                  |