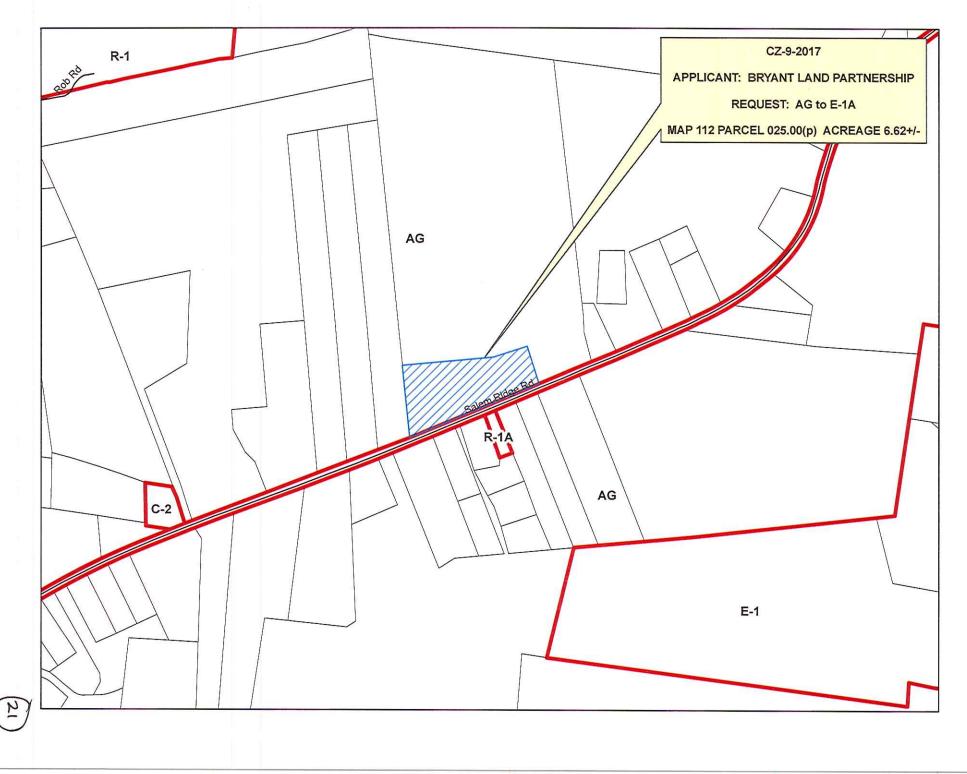

CASE NUMBER: CZ-9-2017

Applicant: Bryant Land Partnership

Location: Property located on the north frontage of Salem Ridge Road 3,450 +/- feet northeast of the

Salem Ridge Road & Morrison Lane intersection.

Request: AG Agricultural District to

E-1A Single Family Estate District

County Commission District: 4

STAFF RECOMMENDATION: APPROVAL

PLANNING COMMISSION RECOMMENDATION: APPROVAL

a second s

# **GENERAL INFORMATION**

PRESENT ZONING: AG

PROPOSED ZONING: E-1A

EXTENSION OF ZONE CLASSIFICATION: NO

APPLICANT'S STATEMENT To subdivide into individual residential lots. FOR PROPOSED USE:

**PROPERTY LOCATION:** Property located on the north frontage of Salem Ridge Road 3,450 +/- feet northeast of the Salem Ridge Road & Morrison Lane intersection.

ACREAGE TO BE REZONED: 6.62

**DESCRIPTION OF PROPERTY** Semi wooded property with varying topography. AND SURROUNDING USES:

| <b>GROWTH PLAN AREA:</b>                                                                   | <u>PGA</u> <b>TAX PLAT:</b> <u>112</u> | PARCEL(S): 25.00 p/o |
|--------------------------------------------------------------------------------------------|----------------------------------------|----------------------|
| CIVIL DISTRICT: 17                                                                         |                                        |                      |
|                                                                                            |                                        |                      |
| CITY COUNCIL WARD: N/A                                                                     | COUNTY COMMISSION DIS                  | TRICT:               |
| PREVIOUS ZONING HISTORY:<br>(to include zoning, acreage and<br>action by legislative body) |                                        |                      |