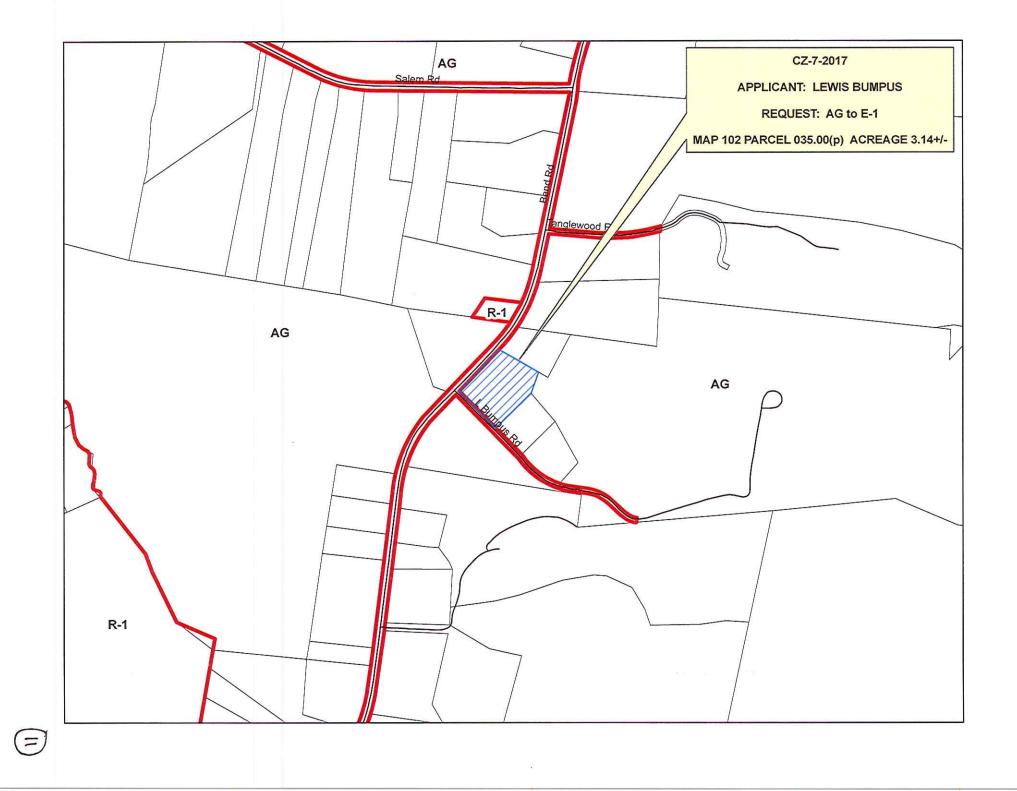

CASE NUMBER: CZ-7-2017

Applicant: Lewis Bumpus

Location:Property located in the northeast corner of Bend Road & Lewis Bumpus RoadRequest:AG Agricultural District to

E-1 Single-Family Estate District

County Commission District: 4

PROPERTY LOCATION: Property located in the northeast corner of Bend Road & Lewis Bumpus Road

### ACREAGE TO BE REZONED: 3.14

**DESCRIPTION OF PROPERTY** Corner lot with gradual slope, **AND SURROUNDING USES:** 

| <b>GROWTH PLAN AREA:</b>        | <u>RA</u> TAX PLAT: <u>102</u> | PARCEL(S): 35.00 |
|---------------------------------|--------------------------------|------------------|
| CIVIL DISTRICT: 17              |                                |                  |
|                                 |                                |                  |
| CITY COUNCIL WARD: N/A          | COUNTY COMMISSION DIST         | TRICT: 4         |
| PREVIOUS ZONING HISTORY:        |                                |                  |
| (to include zoning, acreage and |                                |                  |
| action by legislative body)     |                                |                  |