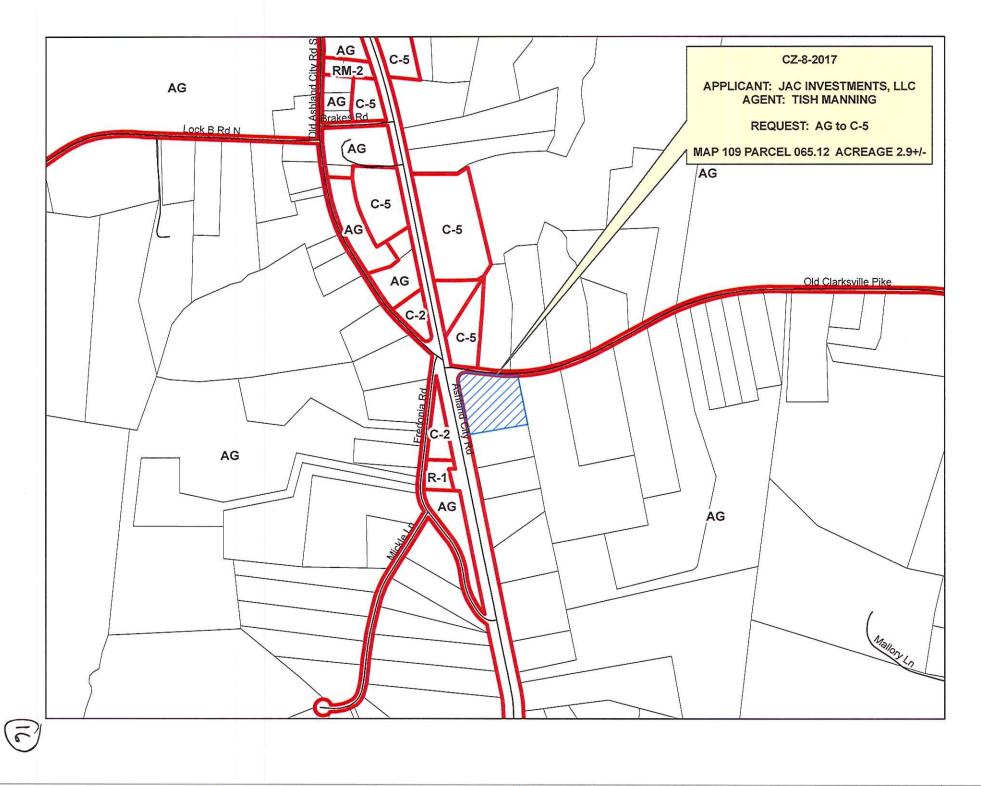

STAFF RECOMMENDATION: APPROVAL

PLANNING COMMISSION RECOMMENDATION: APPROVAL

CASE NUMBER: CZ-8-2017
Applicant: J A C Investments LLC
Agent: Tish Manning
Location: Property located in the southeast corner of the Ashland City Road & Old Clarksville Pike intersection.
Request: AG Agricultural District to C-5 Highway & Arterial Commercial District
County Commission District: 3
STAFF RECOMMENDATION: APPROVAL
PLANNING COMMISSION RECOMMENDATION: APPROVAL

PROPERTY LOCATION: Property located in the southeast corner of the Ashland City Road & Old Clarksville Pike intersection,

ACREAGE TO BE REZONED: 2.9

**DESCRIPTION OF PROPERTY** <u>Wooded lot with varying topography.</u> **AND SURROUNDING USES:** 

| <b>GROWTH PLAN AREA:</b>                                                                   | <u>RA</u> <b>TAX PLAT:</b> <u>109</u> | PARCEL(S): 65.12 |
|--------------------------------------------------------------------------------------------|---------------------------------------|------------------|
| CIVIL DISTRICT: 15th                                                                       |                                       |                  |
|                                                                                            |                                       |                  |
| CITY COUNCIL WARD: N/A                                                                     | COUNTY COMMISSION DIS                 | TRICT:           |
| PREVIOUS ZONING HISTORY:<br>(to include zoning, acreage and<br>action by legislative body) |                                       |                  |