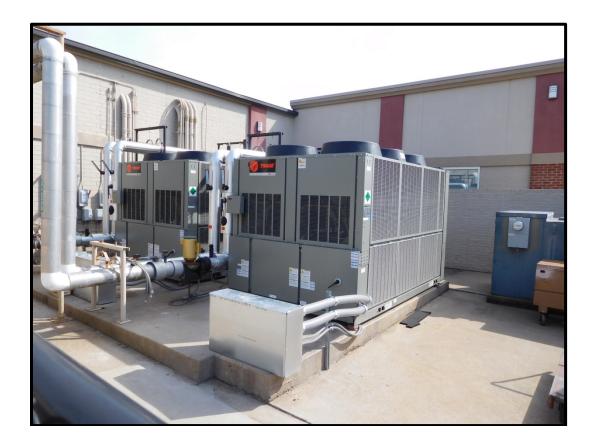

## The following Resolutions were Adopted:

- 17-4-1 Resolution to Accept Office of Domestic Preparedness State Homeland Security Grant Program EMW-2016-SS-00032-S01 and to Appropriate Funds
   17-4-2 Resolution to Accept a Proposal from the Tennessee Department of Transportation for Improvements to SR149 from River Road to SR13, and SR13 from SR149 to Zinc Plant Road
- 17-4-3 Resolution of the Montgomery County Board of Commissioners Approving Amendments to the 2016-17 School Budget
- 17-4-4 Resolution Appropriating Additional Funds to Jointly Fund the Upgrading of the Radio Consoles in the Clarksville-Montgomery County Emergency Communication Center that are used to Dispatch all Montgomery County Public Safety Agencies
- 17-4-5 Resolution Requesting the Clarksville-Montgomery County Regional Planning Commission to Establish an "Outdoor Shotgun Clay Target Shooting Range" as a "Use Permitted on Review" in the Agricultural (AG) and Agricultural Commercial (AGC) Districts of the Montgomery County Zoning Resolution
- **17-4-6** Resolution to Transfer Funds to Complete the Historic Courthouse and Courts Complex Renovation